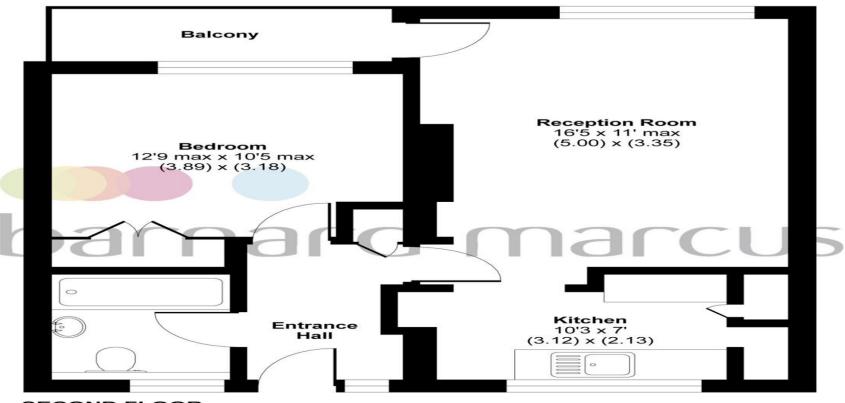

#### SECOND FLOOR

#### APPROX. GROSS INTERNAL FLOOR AREA 487 SQ FT 45.2 SQ METRES

Whilst every attempt has been made to ensure the accuracy of the floor plan contained here, measurements of doors, windows and rooms are approximate and no responsibility is taken for any error, omission or misstatement. These plans are for representation purposes only as defined by RICS Code of Measuring Practice and should be used as such by any prospective purchaser. Specifically no guarantee is given on the total square footage of the property if quoted on this plan. Any figure given is for initial guidance only and should not be relied on as a basis of valuation.