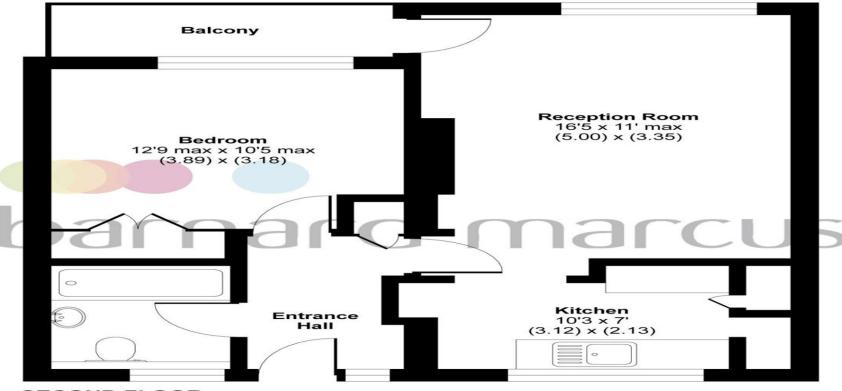

#### SECOND FLOOR

#### APPROX. GROSS INTERNAL FLOOR AREA 487 SQ FT 45.2 SQ METRES

Whilst every attempt has been made to ensure the accuracy of the floor plan contained here, measurements of doors, windows and rooms are approximate and no responsibility is taken for any error, omission or misstatement. These plans are for representation purposes only as defined by RICS Code of Measuring Practice and should be used as such by any prospective purchaser. Specifically no guarantee is given on the total square footage of the property if quoted on this plan. Any figure given is for initial guidance only and should not be relied on as a basis of valuation.