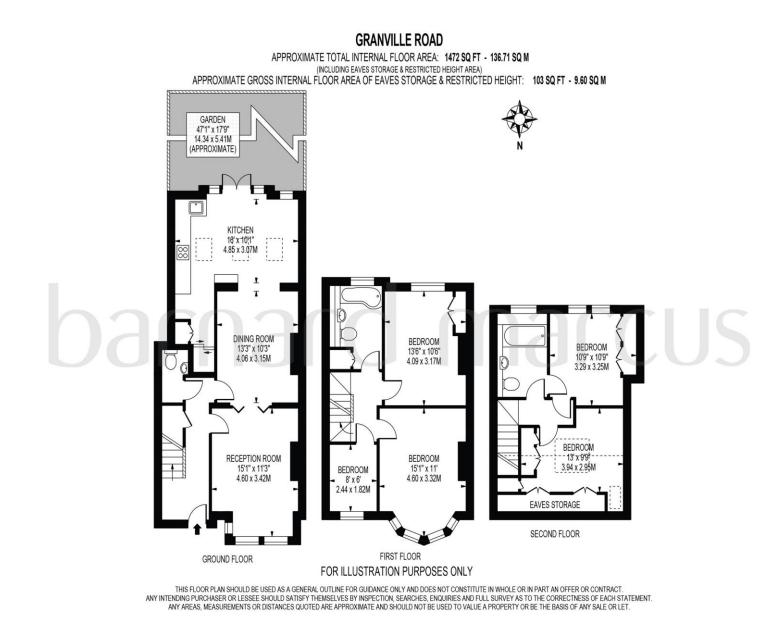

## *welcome to* Granville Road, Southfields London

A rare opportunity to acquire this five bedroom, two bathroom family home located next to St Michael's Primary School.

Spread over three floors the comprises property five bedrooms, four of them being double bedrooms. two bathrooms, a downstairs w/c, a spacious reception room leading onto a separate dining room, a sunny kitchen with doors leading to the easy to maintain rear garden. The property also has the added benefit of a large driveway for off road parking and ample storage throughout with built in wardrobes and eaves storage.

## Granville Road, Southfields London

- Five Bedrooms
- Two Bathrooms
- Ample Storage
- Two Reception Rooms
- Easy to Maintain Rear Garden

Tenure: Freehold EPC Rating: D