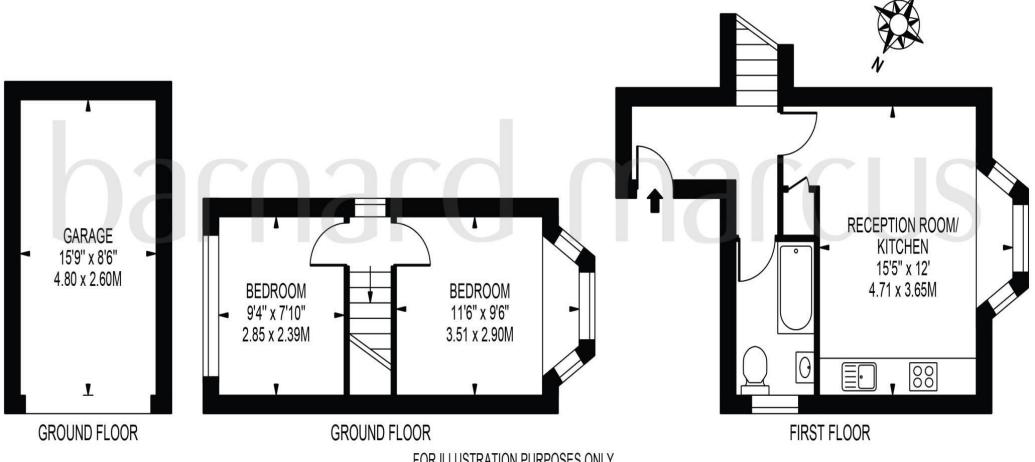

# **GRIFFITHS ROAD**

APPROXIMATE GROSS INTERNAL FLOOR AREA: 490 SQ FT - 45.52 SQ M

(EXCLUDING GARAGE)

APPROXIMATE GROSS INTERNAL FLOOR AREA OF GARAGE: 134 SQ FT - 12.48 SQ M

FOR ILLUSTRATION PURPOSES ONLY

THIS FLOOR PLAN SHOULD BE USED AS A GENERAL OUTLINE FOR GUIDANCE ONLY AND DOES NOT CONSTITUTE IN WHOLE OR IN PART AN OFFER OR CONTRACT ANY INTENDING PURCHASER OR LESSEE SHOULD SATISFY THEMSELVES BY INSPECTION, SEARCHES, ENQUIRIES AND FULL SURVEY AS TO THE CORRECTNESS OF EACH STATEMENT. ANY AREAS MEASUREMENTS OR DISTANCES QUOTED ARE APPROXIMATE AND SHOULD NOT BE USED TO VALUE A PROPERTY OR BE THE BASIS OF ANY SALE OR LET