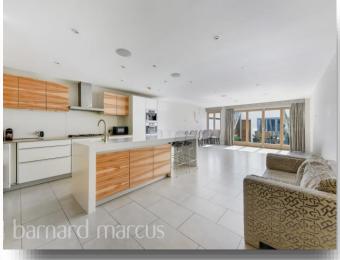

The property boasts 3,700sqft of accommodation with the lower ground floor comprising a large open plan kitchen / dining room with doors leading to a private patio area and bright gym studio, a utility room, separate w/c and spacious garage. The ground floor has a large reception room with doors leading to the easy to maintain rear garden, a w/c and office area. The first and second floor have five double bedrooms, two with private balconies and the main bedroom having the luxury of a walk in wardrobe and four bathrooms, three being en-suites.