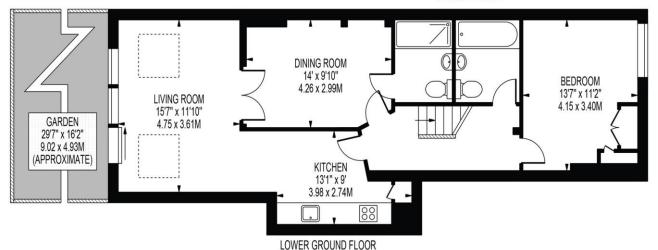

# MELROSE ROAD

APPROXIMATE GROSS INTERNAL FLOOR AREA: 1177 SQ FT - 109.38 SQ M

**GROUND FLOOR** 

FOR ILLUSTRATION PURPOSES ONLY

THIS FLOOR PLAN SHOULD BE USED AS A GENERAL OUTLINE FOR GUIDANCE ONLY AND DOES NOT CONSTITUTE IN WHOLE OR IN PART AN OFFER OR CONTRACT.

ANY INTENDING PURCHASER OR LESSEE SHOULD SATISFY THEMSELVES BY INSPECTION, SEARCHES, ENQUIRIES AND FULL SURVEY AS TO THE CORRECTNESS OF EACH STATEMENT.

ANY AREAS, MEASUREMENTS OR DISTANCES QUOTED ARE APPROXIMATE AND SHOULD NOT BE USED TO VALUE A PROPERTY OR BE THE BASIS OF ANY SALE OR LET.

On the entrance level the property comprises a large bedroom, a w/c and versatile area currently used as a study space with stairs down to the majority of the accommodation.

On the lower ground floor which has solid wood floors throughout, there is a large lounge, and a separate diner, a double bedroom and two bathrooms. and a beautiful kitchen to the rear. Further benefiting from having its own large private south facing rear garden with a patio and raised lawn, and finally an off road parking space.