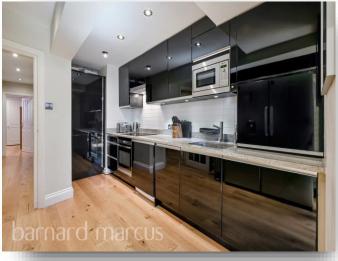

On the entrance level the property comprises a large bedroom, a w/c and versatile area currently used as a study space with stairs down to the majority of the accommodation.

On the lower ground floor which has solid wood floors throughout, there is a large lounge, and a separate diner, a double bedroom and two bathrooms. and a beautiful kitchen to the rear. Further benefiting from having its own large private south facing rear garden with a patio and raised lawn, and finally an off road parking space.