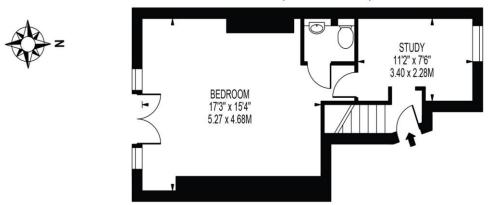

# MELROSE ROAD

APPROXIMATE GROSS INTERNAL FLOOR AREA: 1177 SQ FT - 109.38 SQ M

**GROUND FLOOR** 

FOR ILLUSTRATION PURPOSES ONLY

THIS FLOOR PLAN SHOULD BE USED AS A GENERAL OUTLINE FOR GUIDANCE ONLY AND DOES NOT CONSTITUTE IN WHOLE OR IN PART AN OFFER OR CONTRACT.

ANY INTENDING PURCHASER OR LESSEE SHOULD SATISFY THEMSELVES BY INSPECTION, SEARCHES, ENQUIRIES AND FULL SURVEY AS TO THE CORRECTNESS OF EACH STATEMENT.

ANY AREAS, MEASUREMENTS OR DISTANCES QUOTED ARE APPROXIMATE AND SHOULD NOT BE USED TO VALUE A PROPERTY OR BE THE BASIS OF ANY SALE OR LET.

On the entrance level the property comprises a large bedroom, a w/c and versatile area currently used as a study space with stairs down to the majority of the accommodation.

On the lower ground floor which has solid wood floors throughout, there is a large lounge, and a separate diner, a double bedroom and two bathrooms. and a beautiful kitchen to the rear. Further benefiting from having its own large private south facing rear garden with a patio and raised lawn, and finally an off road parking space.