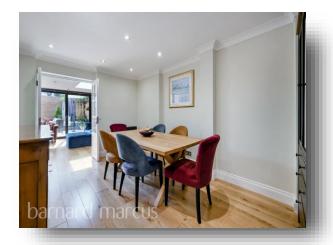

On the entrance level the property comprises a large bedroom, a w/c and versatile area currently used as a study space with stairs down to the majority of the accommodation.

On the lower ground floor which has solid wood floors throughout, there is a large lounge, and a separate diner, a double bedroom and two bathrooms. and a beautiful kitchen to the rear. Further benefiting from having its own large private south facing rear garden with a patio and raised lawn, and finally an off road parking space.

### **Melrose Road, London**

- 1,177 sqft
- Fantastic Split-Level Flat
- Two Double Bedrooms
- Two Bathrooms
- South Facing Private Rear Garden

Tenure: Leasehold EPC Rating: C

This is a Leasehold property with details as follows; Term of Lease 125 years from 01 Apr 1988. Should you require further information please contact the branch. Please Note additional fees could be incurred for items such as Leasehold packs.