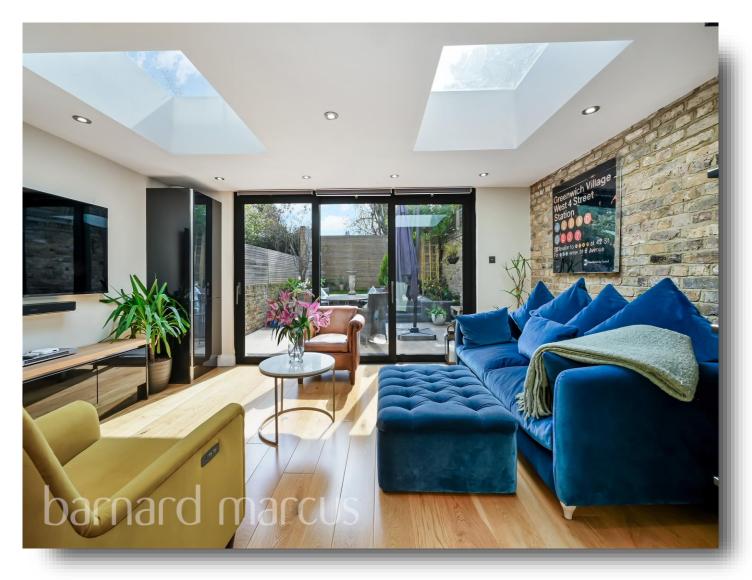

On the entrance level the property comprises a large bedroom, a w/c and versatile area currently used as a study space with stairs down to the majority of the accommodation.

On the lower ground floor which has solid wood floors throughout, there is a large lounge, and a separate diner, a double bedroom and two bathrooms. and a beautiful kitchen to the rear. Further benefiting from having its own large private south facing rear garden with a patio and raised lawn, and finally an off road parking space.