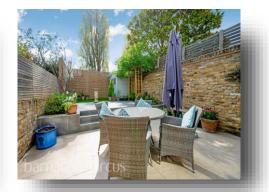

On the entrance level the property comprises a large bedroom, a w/c and versatile area currently used as a study space with stairs down to the majority of the accommodation.

On the lower ground floor which has solid wood floors throughout, there is a large lounge, and a separate diner, a double bedroom and two bathrooms. and a beautiful kitchen to the rear. Further benefiting from having its own large private south facing rear garden with a patio and raised lawn, and finally an off road parking space.