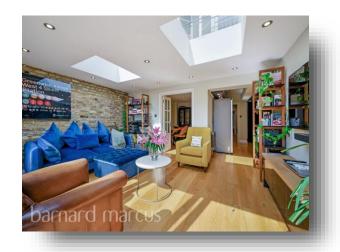

On the entrance level the property comprises a large bedroom, a w/c and versatile area currently used as a study space with stairs down to the majority of the accommodation.

On the lower ground floor which has solid wood floors throughout, there is a large lounge, and a separate diner, a double bedroom and two bathrooms. and a beautiful kitchen to the rear. Further benefiting from having its own large private south facing rear garden with a patio and raised lawn, and finally an off road parking space.