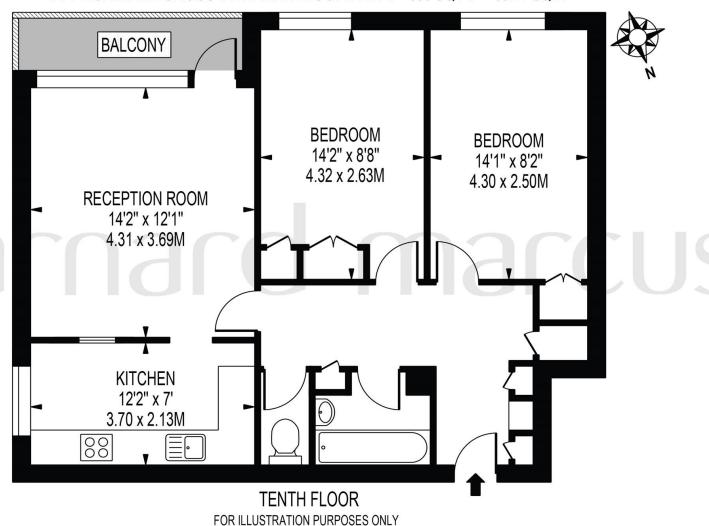

Offered with no onward chain and residents parking, an internal viewing is highly recommended.

**BISLEY HOUSE** 

APPROXIMATE GROSS INTERNAL FLOOR AREA: 680 SQ FT - 63.17 SQ M

THIS FLOOR PLAN SHOULD BE USED AS A GENERAL OUTLINE FOR GUIDANCE ONLY AND DOES NOT CONSTITUTE IN WHOLE OR IN PART AN OFFER OR CONTRACT.

# **Bisley House Wimbledon Park Side, London**

- Two Double Bedrooms
- Stunning Views
- Residents Parking
- Tenth Floor
- Sunny South-Facing Balcony

Tenure: Leasehold EPC Rating: C

This is a Leasehold property with details as follows; Term of Lease 125 years from 16 May 1988. Should you require further information please contact the branch. Please Note additional fees could be incurred for items such as Leasehold packs.