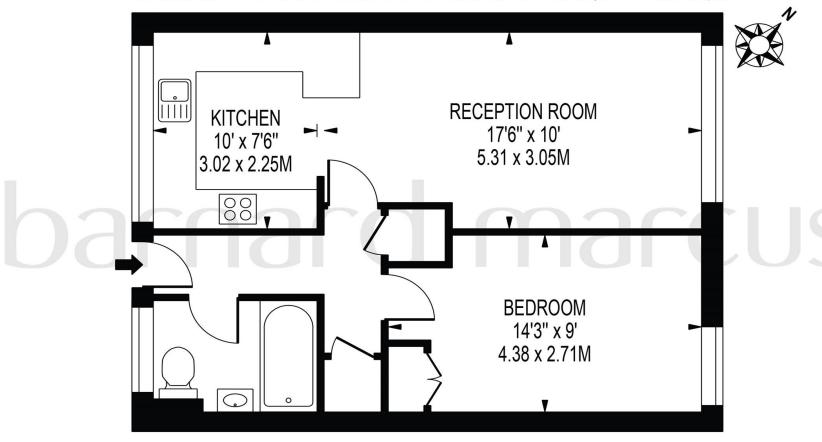

# **ARNAL CRESCENT**

APPROXIMATE GROSS INTERNAL FLOOR AREA: 479 SQ FT - 44.52 SQ M

FIRST FLOOR

FOR ILLUSTRATION PURPOSES ONLY

THIS FLOOR PLAN SHOULD BE USED AS A GENERAL OUTLINE FOR GUIDANCE ONLY AND DOES NOT CONSTITUTE IN WHOLE OR IN PART AN OFFER OR CONTRACT.
ANY INTENDING PURCHASER OR LESSEE SHOULD SATISFY THEMSELVES BY INSPECTION, SEARCHES, ENQUIRIES AND FULL SURVEY AS TO THE CORRECTNESS OF EACH STATEMENT.
ANY AREAS, MEASUREMENTS OR DISTANCES QUOTED ARE APPROXIMATE AND SHOULD NOT BE USED TO VALUE A PROPERTY OR BE THE BASIS OF ANY SALE OR LET.