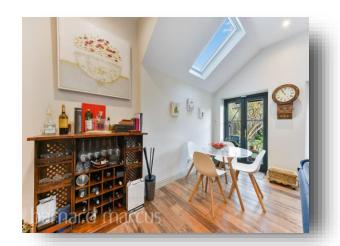

Measuring at almost 1,000 sq ft, the property comprises a very spacious open plan kitchen and reception space which has been extended to the rear, a separate utility room, a generous master bedroom with a lovely bay window, a further bedroom with en-suite shower room, a modern four piece bathroom, and the rare benefit of a large cellar which provides excellent storage. The property has sole use of the beautiful rear garden with a lovely patio area, raised flower beds and the remainder laid to lawn.