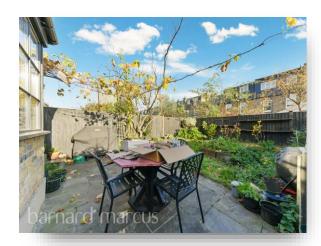

Measuring at almost 1,000 sq ft, the property comprises a very spacious open plan kitchen and reception space which has been extended to the rear, a separate utility room, a generous master bedroom with a lovely bay window, a further bedroom with en-suite shower room, a modern four piece bathroom, and the rare benefit of a large cellar which provides excellent storage. The property has sole use of the beautiful rear garden with a lovely patio area, raised flower beds and the remainder laid to lawn.