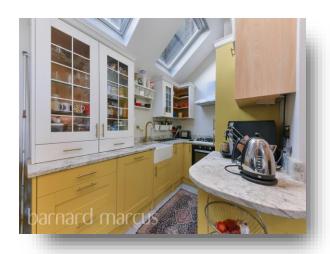

Measuring at almost 1,000 sq ft, the property comprises a very spacious open plan kitchen and reception space which has been extended to the rear, a separate utility room, a generous master bedroom with a lovely bay window, a further bedroom with en-suite shower room, a modern four piece bathroom, and the rare benefit of a large cellar which provides excellent storage. The property has sole use of the beautiful rear garden with a lovely patio area, raised flower beds and the remainder laid to lawn.