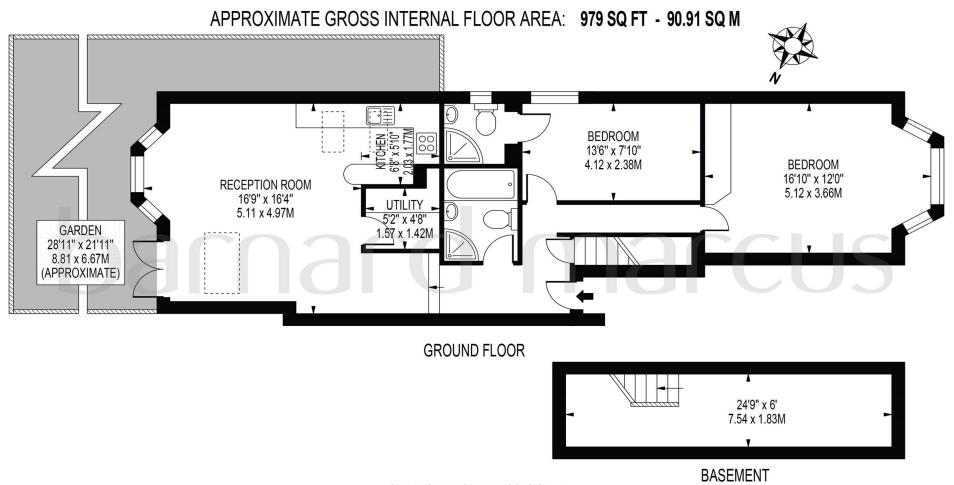

Measuring at almost 1,000 sq ft, the property comprises a very spacious open plan kitchen and reception space which has been extended to the rear, a separate utility room, a generous master bedroom with a lovely bay window, a further bedroom with en-suite shower room, a modern four piece bathroom, and the rare benefit of a large cellar which provides excellent storage. The property has sole use of the beautiful rear garden with a lovely patio area, raised flower beds and the remainder laid to lawn.

# **ELSENHAM STREET**

FOR ILLUSTRATION PURPOSES ONLY

THIS FLOOR PLAN SHOULD BE USED AS A GENERAL OUTLINE FOR GUIDANCE ONLY AND DOES NOT CONSTITUTE IN WHOLE OR IN PART AN OFFER OR CONTRACT.

ANY INTENDING PURCHASER OR LESSEE SHOULD SATISFY THEMSELVES BY INSPECTION, SEARCHES, ENQUIRIES AND FULL SURVEY AS TO THE CORRECTNESS OF EACH STATEMENT.

ANY AREAS, MEASUREMENTS OR DISTANCES QUOTED ARE APPROXIMATE AND SHOULD NOT BE USED TO VALUE A PROPERTY OR BE THE BASIS OF ANY SALE OR LET.