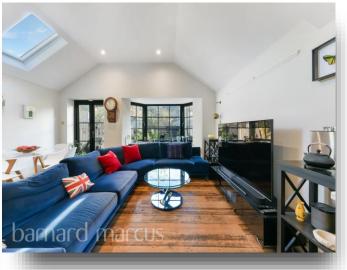

Measuring at almost 1,000 sq ft, the property comprises a very spacious open plan kitchen and reception space which has been extended to the rear, a separate utility room, a generous master bedroom with a lovely bay window, a further bedroom with en-suite shower room, a modern four piece bathroom, and the rare benefit of a large cellar which provides excellent storage. The property has sole use of the beautiful rear garden with a lovely patio area, raised flower beds and the remainder laid to lawn.