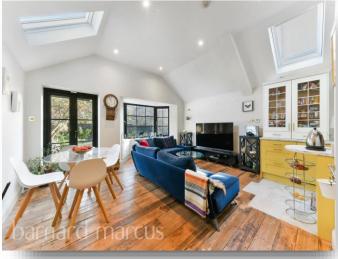

Measuring at almost 1,000 sq ft, the property comprises a very spacious open plan kitchen and reception space which has been extended to the rear, a separate utility room, a generous master bedroom with a lovely bay window, a further bedroom with en-suite shower room, a modern four piece bathroom, and the rare benefit of a large cellar which provides excellent storage. The property has sole use of the beautiful rear garden with a lovely patio area, raised flower beds and the remainder laid to lawn.