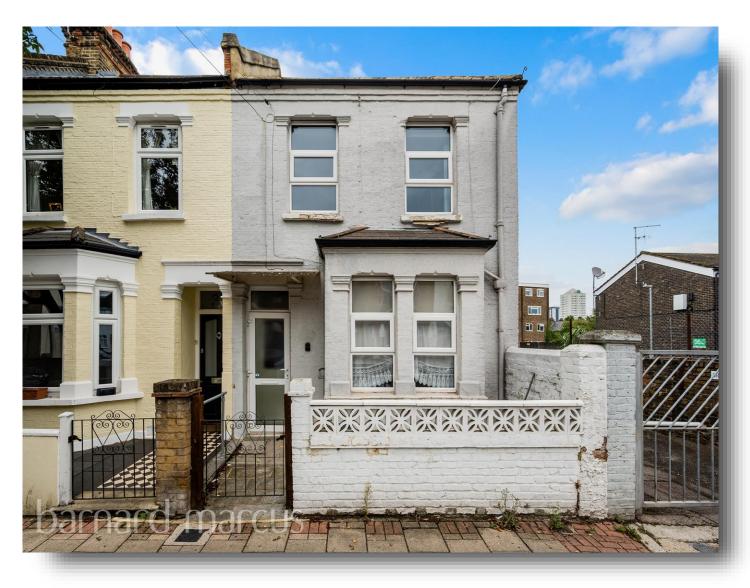

## **Brathway Road, London**

A spacious end of terrace house, situated on a very popular but quiet residential road in Southfields measuring nearly 1,200 sqft.

The ground floor comprises two reception rooms maintaining a number of original features, a large kitchen to the rear with room for dining, a bathroom, and doors leading to the easy to maintain rear garden and garage. The first floor has three double bedrooms and an en-suite bathroom.

# **Brathway Road, London**

- Three Bedrooms
- Two Bathrooms
- Two Reception Rooms
- Garage
- No Chain

Tenure: Freehold EPC Rating: F

£850,000

view this property online barnardmarcus.co.uk/Property/SFS105640