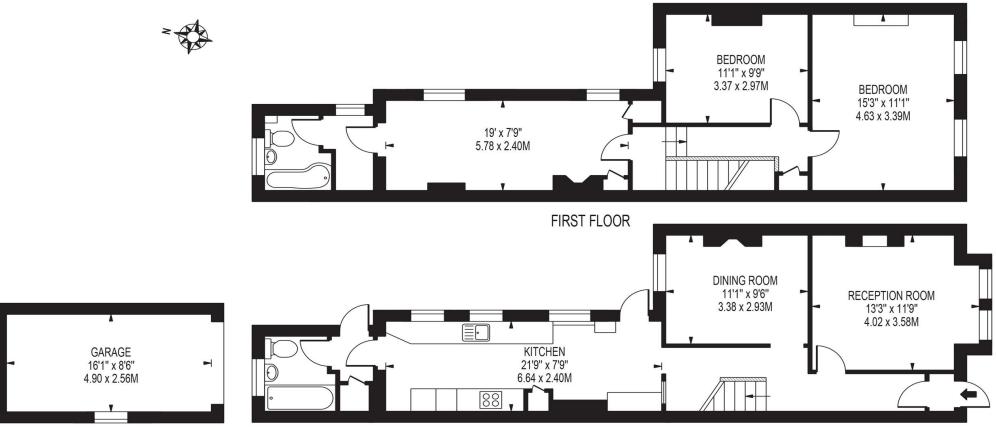

# **BRATHWAY ROAD**

APPROXIMATE GROSS INTERNAL FLOOR AREA: 1183 SQ FT - 109.88 SQ M

(EXCLUDING GARAGE)

APPROXIMATE GROSS INTERNAL FLOOR AREA OF GARAGE: 135 SQ FT - 12.54 SQ M

**GROUND FLOOR** 

#### FOR ILLUSTRATION PURPOSES ONLY

THIS FLOOR PLAN SHOULD BE USED AS A GENERAL OUTLINE FOR GUIDANCE ONLY AND DOES NOT CONSTITUTE IN WHOLE OR IN PART AN OFFER OR CONTRACT.

ANY INTENDING PURCHASER OR LESSEE SHOULD SATISFY THEMSELVES BY INSPECTION, SEARCHES, ENQUIRIES AND FULL SURVEY AS TO THE CORRECTNESS OF EACH STATEMENT.

ANY AREAS, MEASUREMENTS OR DISTANCES QUOTED ARE APPROXIMATE AND SHOULD NOT BE USED TO VALUE A PROPERTY OR BE THE BASIS OF ANY SALE OR LET.