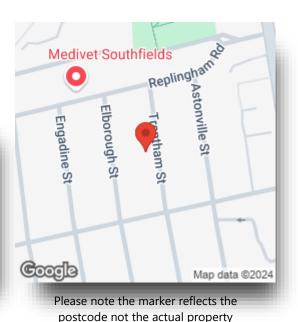

Trentham Street is ideally situated for access into Central London via not only Southfields Underground Station, but also from the Overground trains leaving on a regular basis from nearby Earlsfield. The property is also within short walking distance of both Wimbledon Park and King George's Park.