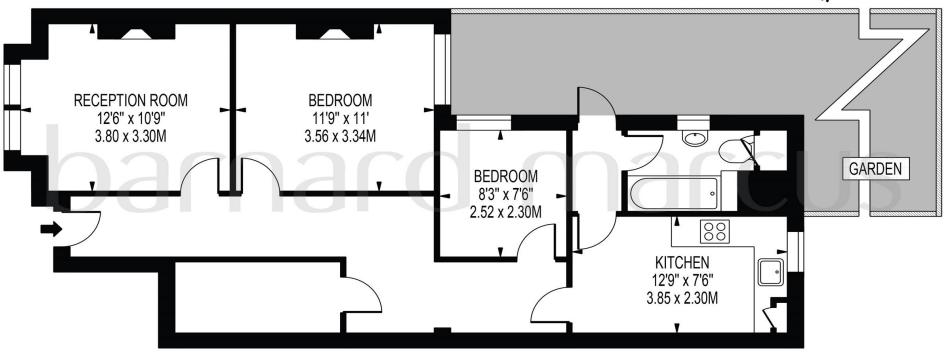

## **Trentham Street, London**

An exciting opportunity to acquire a bright and spacious ground floor maisonette situated on the Southfields Grid.

Internally benefiting from two double bedrooms, a spacious reception room, kitchen. bathroom, the property is also being sold with the added benefit of a share of the freehold. Externally the property benefits from a private rear garden.

# TRENTHAM STREET

**GROUND FLOOR** 

FOR ILLUSTRATION PURPOSES ONLY

THIS FLOOR PLAN SHOULD BE USED AS A GENERAL OUTLINE FOR GUIDANCE ONLY AND DOES NOT CONSTITUTE IN WHOLE OR IN PART AN OFFER OR CONTRACT.

ANY INTENDING PURCHASER OR LESSEE SHOULD SATISFY THEMSELVES BY INSPECTION, SEARCHES, ENQUIRIES AND FULL SURVEY AS TO THE CORRECTNESS OF EACH STATEMENT.

ANY AREAS, MEASUREMENTS OR DISTANCES QUOTED ARE APPROXIMATE AND SHOULD NOT BE USED TO VALUE A PROPERTY OR BE THE BASIS OF ANY SALE OR LET.