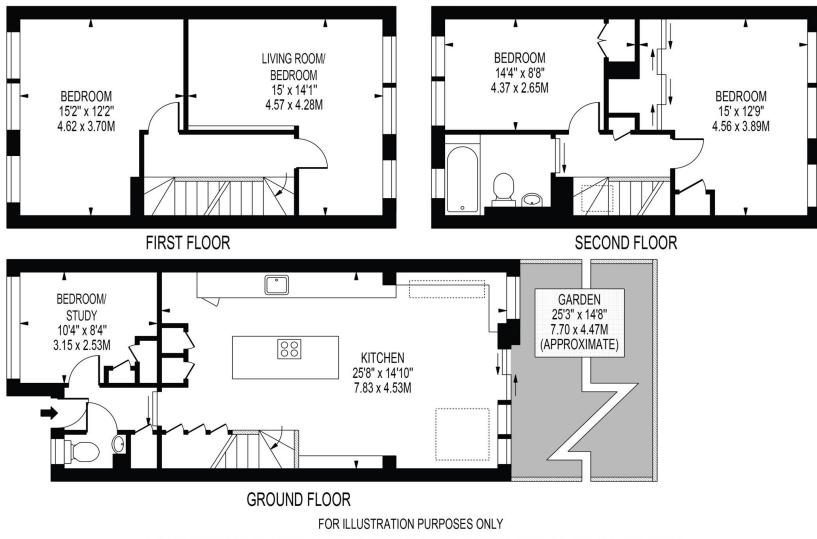

# AUGUSTUS ROAD

APPROXIMATE GROSS INTERNAL FLOOR AREA: 1328 SQ FT - 123.36 SQ M

THIS FLOOR PLAN SHOULD BE USED AS A GENERAL OUTLINE FOR GUIDANCE ONLY AND DOES NOT CONSTITUTE IN WHOLE OR IN PART AN OFFER OR CONTRACT. ANY INTENDING PURCHASER OR LESSEE SHOULD SATISFY THEMSELVES BY INSPECTION, SEARCHES, ENQUIRIES AND FULL SURVEY AS TO THE CORRECTNESS OF EACH STATEMENT. ANY AREAS, MEASUREMENTS OR DISTANCES QUOTED ARE APPROXIMATE AND SHOULD NOT BE USED TO VALUE A PROPERTY OR BE THE BASIS OF ANY SALE OR LET.