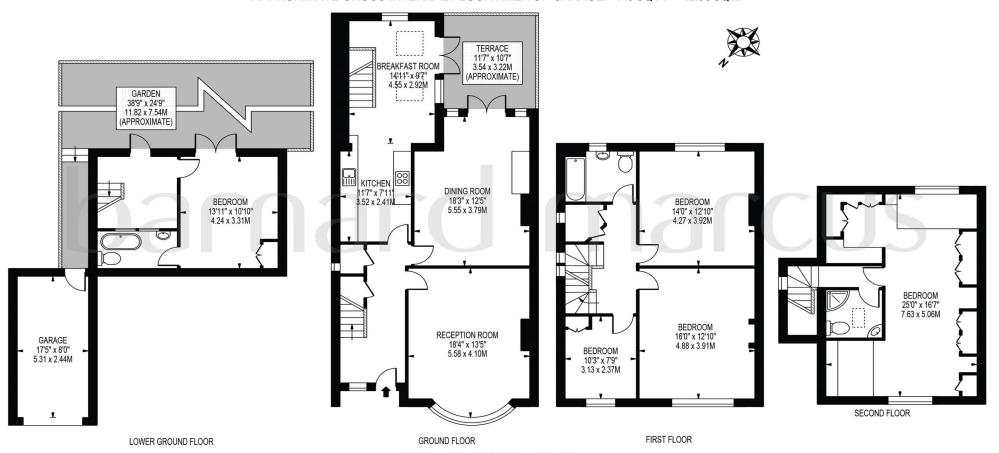

# **COMBEMARTIN ROAD**

APPROXIMATE GROSS INTERNAL FLOOR AREA: 2206 SQ FT - 204.97 SQ M (EXCLUDING GARAGE)

APPROXIMATE GROSS INTERNAL FLOOR AREA OF GARAGE: 140 SQ FT - 12.96 SQ M

FOR ILLUSTRATION PURPOSES ONLY

THIS FLOOR PLAN SHOULD BE USED AS A GENERAL OUTLINE FOR GUIDANCE ONLY AND DOES NOT CONSTITUTE IN WHOLE OR IN PART AN OFFER OR CONTRACT.

ANY INTENDING PURCHASER OR LESSEE SHOULD SATISFY THEMSELVES BY INSPECTION, SEARCHES, ENQUIRIES AND FULL SURVEY AS TO THE CORRECTNESS OF EACH STATEMENT.

ANY AREAS, MEASUREMENTS OR DISTANCES QUOTED ARE APPROXIMATE AND SHOULD NOT BE USED TO VALUE A PROPERTY OR BE THE BASIS OF ANY SALE OR LET.