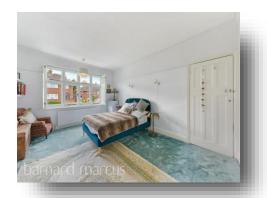

Upstairs to the first floor there are two double bedrooms and a good size single bedroom serviced by a family bathroom; and a utility cupboard housing the boiler and plumbing for a washing machine. The top floor offers a large double bedroom which has previously been divided to provide two bedrooms serviced by a shower room.