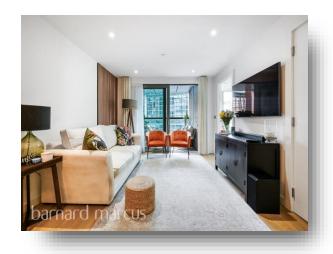

The property is exquisitely finished to a high specification throughout, with each room offering generous living space ideal to suit an array of lifestyles. The accommodation comprises an expansive open plan kitchen, living and dining area that leads out onto a spacious private balcony. The two bedrooms are both generous doubles, with both benefiting from built in wardrobes and the master bedroom with an en-suite bathroom. The apartment also benefits from high ceilings and large windows giving the property natural daylight and a spacious feel.