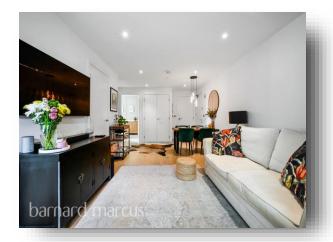

The property is exquisitely finished to a high specification throughout, with each room offering generous living space ideal to suit an array of lifestyles. The accommodation comprises an expansive open plan kitchen, living and dining area that leads out onto a spacious private balcony. The two bedrooms are both generous doubles, with both benefiting from built in wardrobes and the master bedroom with an en-suite bathroom. The apartment also benefits from high ceilings and large windows giving the property natural daylight and a spacious feel.