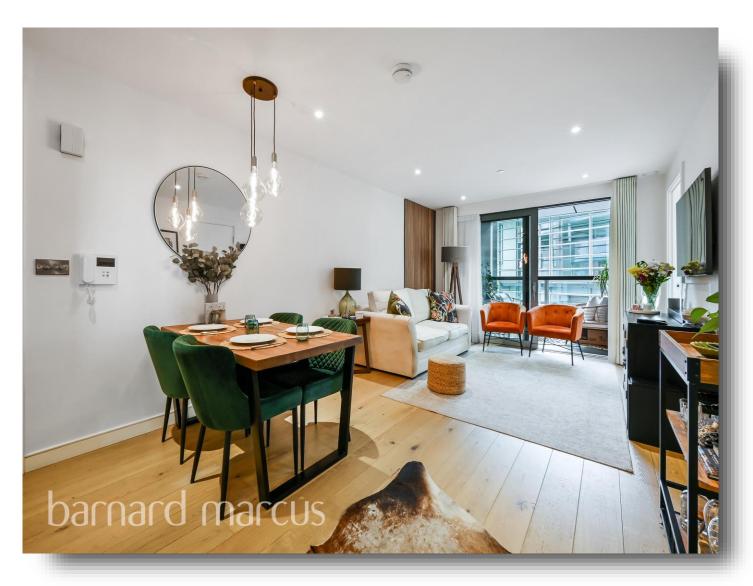

## **Bronze Building Buckhold Road, London**

A wonderful apartment set within a modern exclusive residence situated within the heart of Wandsworth, opposite King George's Park and within moments of Southside Shopping centre and local amenities. With 730 square feet of accommodation, a concierge and a private stunning roof terrace for the residents to use, this two-bedroom, two-bathroom home really is a must see!

The property is exquisitely finished to a high specification throughout, with each room offering generous living space ideal to suit an array of lifestyles. The accommodation comprises an expansive open plan kitchen, living and dining area that leads out onto a spacious private balcony. The two bedrooms are both generous doubles, with both benefiting from built in wardrobes and the master bedroom with an en-suite bathroom. The apartment also benefits from high ceilings and large windows giving the property natural daylight and a spacious feel.

## **Bronze Building Buckhold Road, London**

- Two Double Bedrooms & Two Bathrooms
- Private Residents Roof Terrace
- Large Balcony
- Concierge
- Fourth Floor