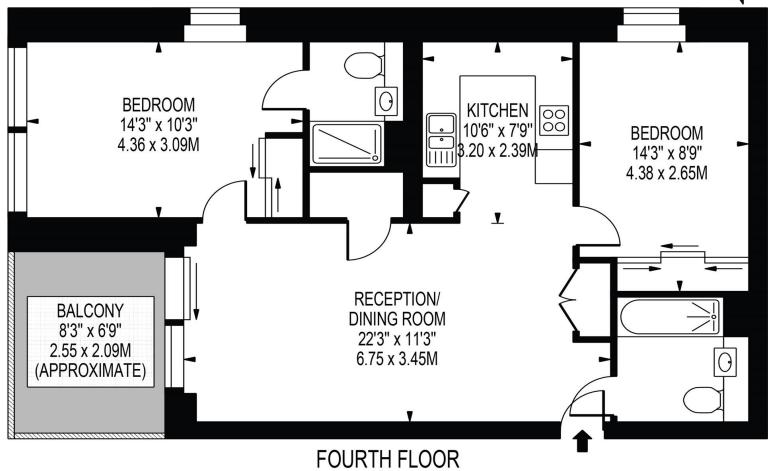

# **BRONZE BUILDING**

FOR ILLUSTRATION PURPOSES ONLY

THIS FLOOR PLAN SHOULD BE USED AS A GENERAL OUTLINE FOR GUIDANCE ONLY AND DOES NOT CONSTITUTE IN WHOLE OR IN PART AN OFFER OR CONTRACT.

ANY INTENDING PURCHASER OR LESSEE SHOULD SATISFY THEMSELVES BY INSPECTION, SEARCHES, ENQUIRIES AND FULL SURVEY AS TO THE CORRECTNESS OF EACH STATEMENT.

ANY AREAS. MEASUREMENTS OR DISTANCES QUOTED ARE APPROXIMATE AND SHOULD NOT BE USED TO VALUE A PROPERTY OR BE THE BASIS OF ANY SALE OR LET.

## **Bronze Building Buckhold Road, London**

- Two Double Bedrooms & Two Bathrooms
- Private Residents Roof Terrace
- Large Balcony
- Concierge
- Fourth Floor