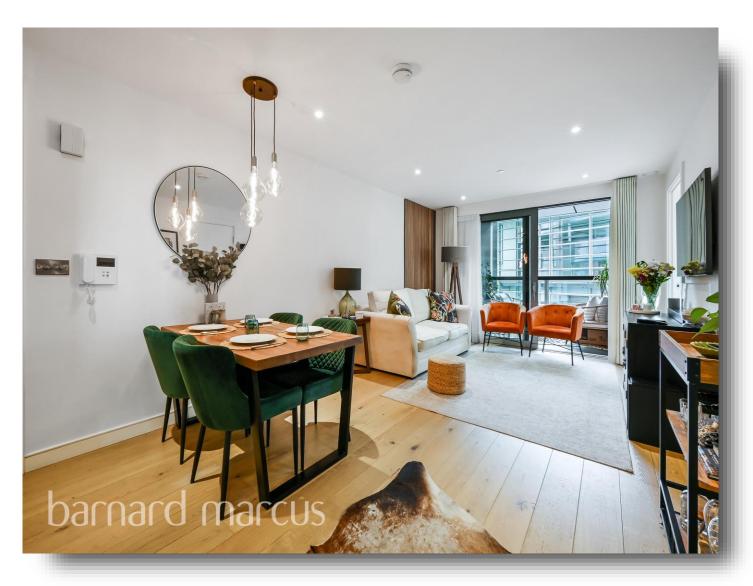

### **Bronze Building Buckhold Road, London**

A wonderful apartment set within a modern exclusive residence situated within the heart of Wandsworth, opposite King George's Park and within moments of Southside Shopping centre and local amenities. With 730 square feet of accommodation, a concierge and a private stunning roof terrace for the residents to use, this two-bedroom, two-bathroom home really is a must see!

The property is exquisitely finished to a high specification throughout, with each room offering generous living space ideal to suit an array of lifestyles. The accommodation comprises an expansive open plan kitchen, living and dining area that leads out onto a spacious private balcony. The two bedrooms are both generous doubles, with both benefiting from built in wardrobes and the master bedroom with an en-suite bathroom. The apartment also benefits from high ceilings and large windows giving the property natural daylight and a spacious feel.

### **Bronze Building Buckhold Road, London**

- Two Double Bedrooms & Two Bathrooms
- Private Residents Roof Terrace
- Large Balcony
- Concierge
- Fourth Floor