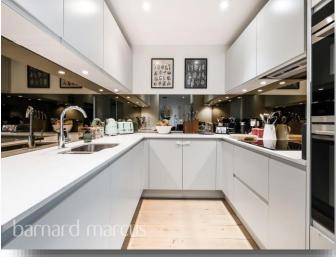

The property is exquisitely finished to a high specification throughout, with each room offering generous living space ideal to suit an array of lifestyles. The accommodation comprises an expansive open plan kitchen, living and dining area that leads out onto a spacious private balcony. The two bedrooms are both generous doubles, with both benefiting from built in wardrobes and the master bedroom with an en-suite bathroom. The apartment also benefits from high ceilings and large windows giving the property natural daylight and a spacious feel.