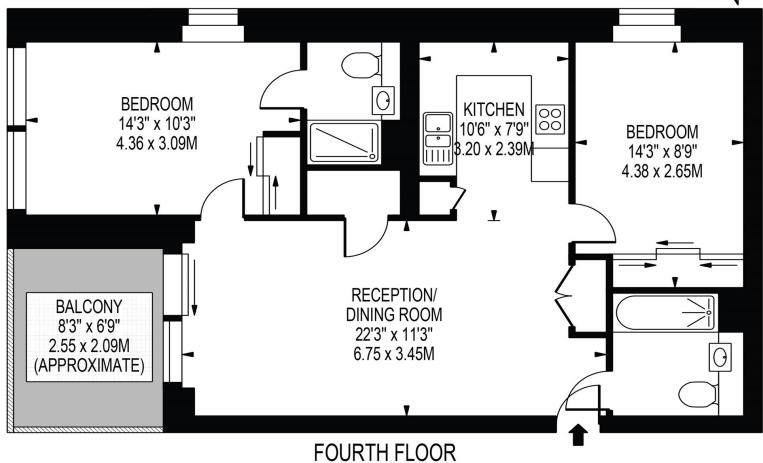

# **BRONZE BUILDING**

FOR ILLUSTRATION PURPOSES ONLY

THIS FLOOR PLAN SHOULD BE USED AS A GENERAL OUTLINE FOR GUIDANCE ONLY AND DOES NOT CONSTITUTE IN WHOLE OR IN PART AN OFFER OR CONTRACT.

ANY INTENDING PURCHASER OR LESSEE SHOULD SATISFY THEMSELVES BY INSPECTION, SEARCHES, ENQUIRIES AND FULL SURVEY AS TO THE CORRECTNESS OF EACH STATEMENT.

ANY AREAS, MEASUREMENTS OR DISTANCES QUOTED ARE APPROXIMATE AND SHOULD NOT BE USED TO VALUE A PROPERTY OR BE THE BASIS OF ANY SALE OR LET.

### **Bronze Building Buckhold Road, London**

- Two Double Bedrooms & Two Bathrooms
- Private Residents Roof Terrace
- Large Balcony
- Concierge
- Fourth Floor