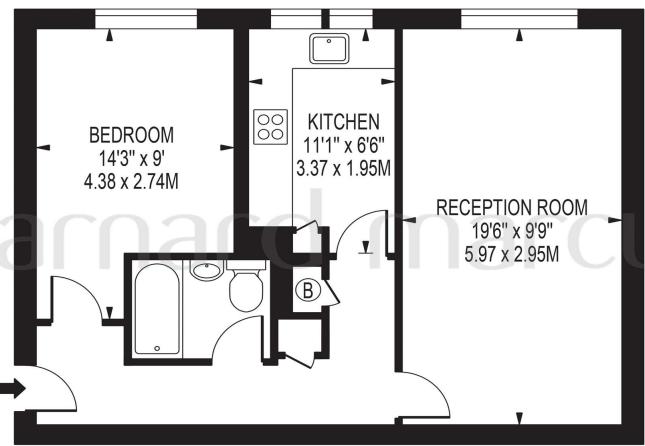

# KINGFISHER COURT

APPROXIMATE GROSS INTERNAL FLOOR AREA: 506 SQ FT - 46.98 SQ M

## SECOND FLOOR

FOR ILLUSTRATION PURPOSES ONLY

THIS FLOOR PLAN SHOULD BE USED AS A GENERAL OUTLINE FOR GUIDANCE ONLY AND DOES NOT CONSTITUTE IN WHOLE OR IN PART AN OFFER OR CONTRACT.

ANY INTENDING PURCHASER OR LESSEE SHOULD SATISFY THEMSELVES BY INSPECTION, SEARCHES, ENQUIRIES AND FULL SURVEY AS TO THE CORRECTINESS OF EACH STATEMENT.

ANY AREAS, MEASUREMENTS OR DISTANCES QUOTED ARE APPROXIMATE AND SHOULD NOT BE USED TO VALUE A PROPERTY OR BE THE BASIS OF ANY SALE OR LET.