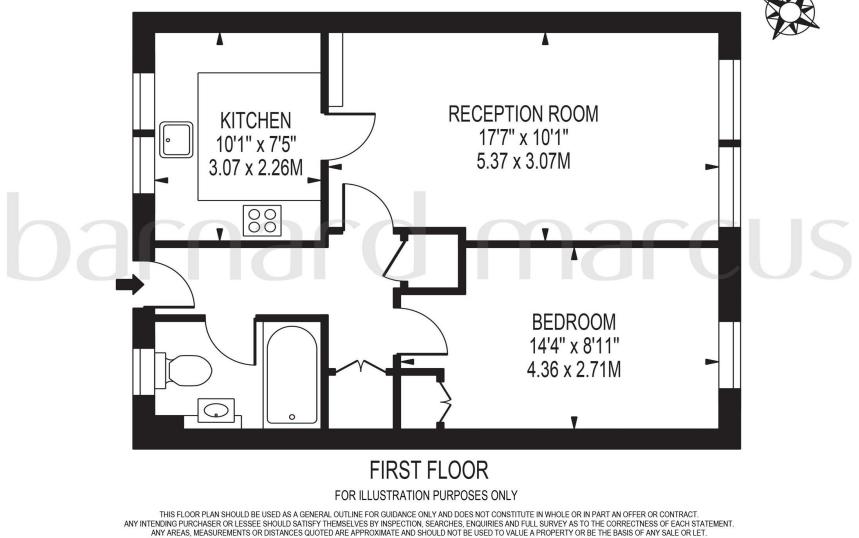

Situated on the first floor, the spacious accommodation compromises a bathroom, a modern kitchen, as well as reception room with space for dining. Benefiting from a great amount of internal space, this one bedroom apartment offers an ideal opportunity for first time buyers and buy to let investors.

# ARNAL CRESCENT

APPROXIMATE GROSS INTERNAL FLOOR AREA: 490 SQ FT - 45.51 SQ M

N