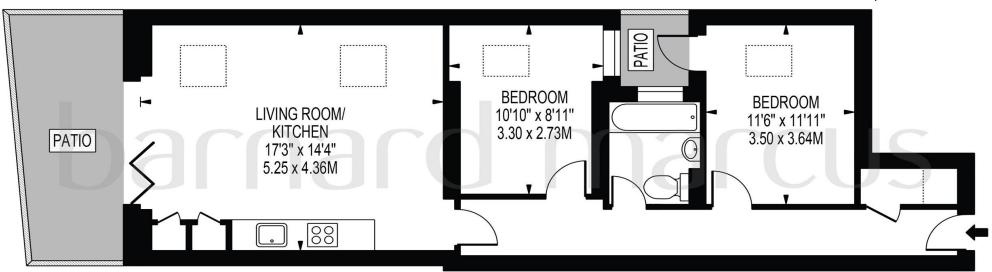

# **QUICKS ROAD**

APPROXIMATE GROSS INTERNAL FLOOR AREA: 599 SQ FT - 55.69 SQ M

# **GROUND FLOOR**

#### FOR ILLUSTRATION PURPOSES ONLY

THIS FLOOR PLAN SHOULD BE USED AS A GENERAL OUTLINE FOR GUIDANCE ONLY AND DOES NOT CONSTITUTE IN WHOLE OR IN PART AN OFFER OR CONTRACT.

ANY INTENDING PURCHASER OR LESSEE SHOULD SATISFY THEMSELVES BY INSPECTION, SEARCHES, ENQUIRIES AND FULL SURVEY AS TO THE CORRECTNESS OF EACH STATEMENT.

ANY AREAS, MEASUREMENTS OR DISTANCES QUOTED ARE APPROXIMATE AND SHOULD NOT BE USED TO VALUE A PROPERTY OR BE THE BASIS OF ANY SALE OR LET.