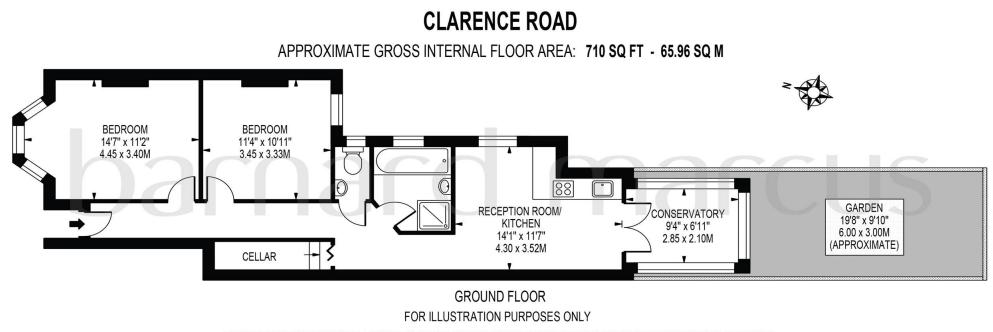

## *welcome to* Clarence Road, London

A ground floor two double bedroom maisonette located in the heart of Wimbledon.

With wooden flooring throughout the property comprises two double bedrooms, with the master bedroom having built in wardrobes, a large stoarge room, an open plan kitchen and reception room leading into a newly built conservatory, a bathroom with a shower cubicle, a separate w/c and a recently refurbished low maintenance South facing garden.

THIS FLOOR PLAN SHOULD BE USED AS A GENERAL OUTLINE FOR GUIDANCE ONLY AND DOES NOT CONSTITUTE IN WHOLE OR IN PART AN OFFER OR CONTRACT. ANY INTENDING PURCHASER OR LESSEE SHOULD SATISFY THEMSELVES BY INSPECTION, SEARCHES, ENQUIRIES AND FULL SURVEY AS TO THE CORRECTNESS OF EACH STATEMENT. ANY AREAS, MEASUREMENTS OR DISTANCES QUOTED ARE APPROXIMATE AND SHOULD NOT BE USED TO VALUE A PROPERTY OR BE THE BASIS OF ANY SALE OR LET.

## **Clarence Road, London**

- Two Double Bedrooms
- Moments From Wimbledon Station & Holy Trinity School
- Excellent Location
- Period Ground Floor Flat
- Easy to Maintain Garden