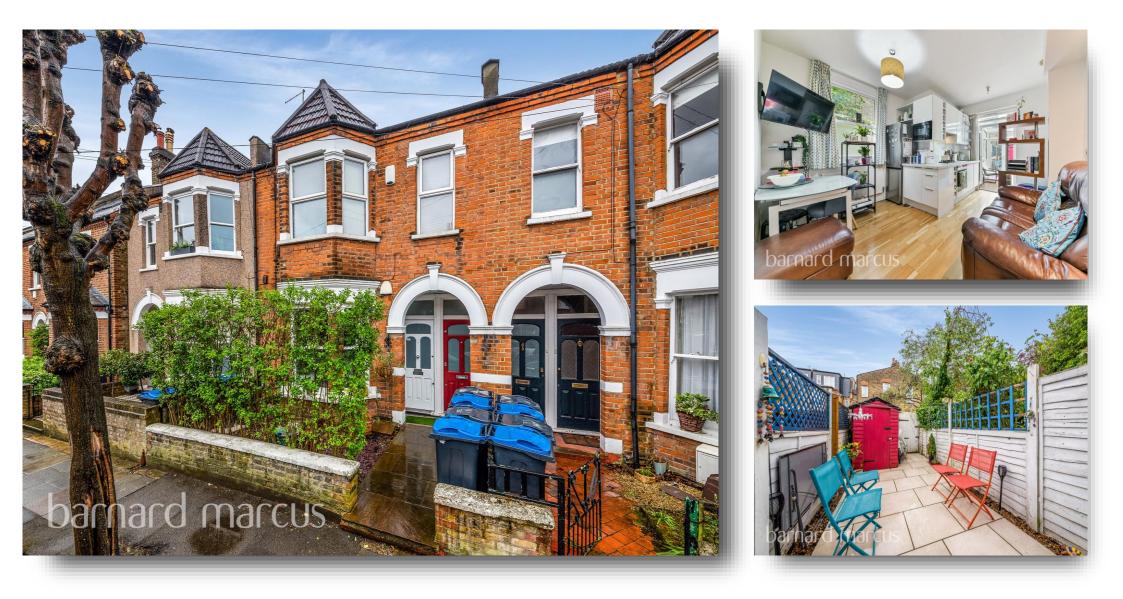

## *welcome to* Clarence Road, London

A ground floor two double bedroom maisonette located in the heart of Wimbledon.

With wooden flooring throughout the property comprises two double bedrooms, with the master bedroom having built in wardrobes, a large stoarge room, an open plan kitchen and reception room leading into a newly built conservatory, a bathroom with a shower cubicle, a separate w/c and a recently refurbished low maintenance South facing garden.

Clarence Road is a short walk from the open spaces of South Park Gardens, and popular schools includinh Holy Trinity, Wimbledons shopping and recreational facilities. Situated just off Wimbledon Broadway, the property is located close to Wimbledon & South Wimbledon stations with its frequent and direct service to Waterloo in under 20 minutes., as well as other public transport links, Wimbledon Town Centre, Wimbledon Leisure Centre, and other amenities are just a few minutes walk away.

## **Clarence Road, London**

- Two Double Bedrooms
- Moments From Wimbledon Station & Holy Trinity School
- Excellent Location
- Period Ground Floor Flat
- Easy to Maintain Garden