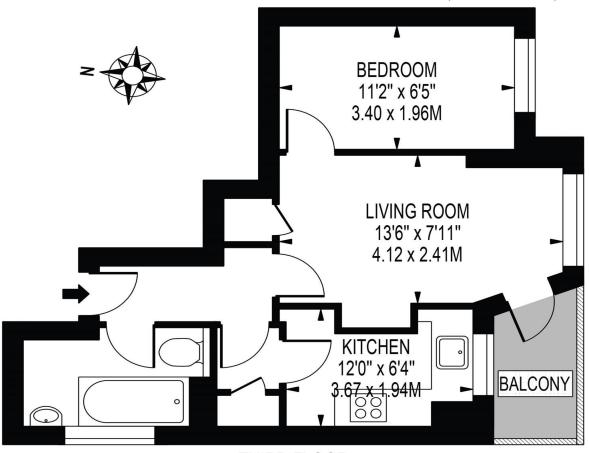

# **CHOBHAM GARDENS**

APPROXIMATE GROSS INTERNAL FLOOR AREA: 334 SQ FT - 31.06 SQ M

### THIRD FLOOR

FOR ILLUSTRATION PURPOSES ONLY

THIS FLOOR PLAN SHOULD BE USED AS A GENERAL OUTLINE FOR GUIDANCE ONLY AND DOES NOT CONSTITUTE IN WHOLE OR IN PART AN OFFER OR CONTRACT.

ANY INTENDING PURCHASER OR LESSEE SHOULD SATISFY THEMSELVES BY INSPECTION, SEARCHES, ENQUIRIES AND FULL SURVEY AS TO THE CORRECTNESS OF EACH STATEMENT.

ANY AREAS, MEASUREMENTS OR DISTANCES QUOTED ARE APPROXIMATE AND SHOULD NOT BE USED TO VALUE A PROPERTY OR BE THE BASIS OF ANY SALE OR LET.