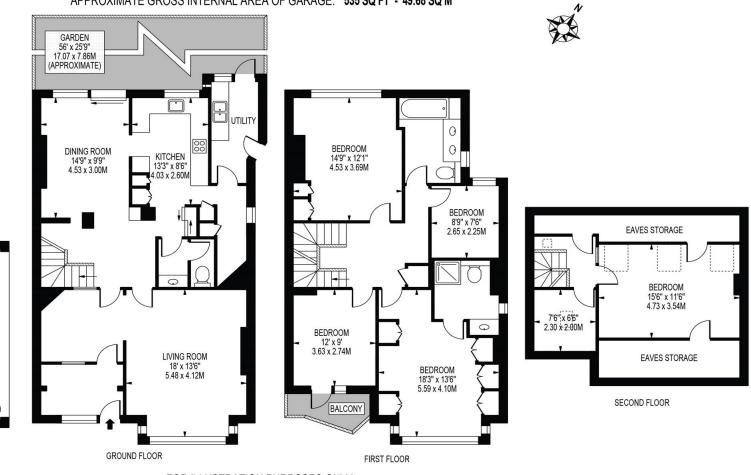

## **CROMER VILLAS ROAD**

APPROXIMATE GROSS INTERNAL FLOOR AREA:  $2216 \ SQ \ FT - 205.84 \ SQ \ M$ 

(INCLUDING EAVES STORAGE & EXCLUDING GARAGE)

APPROXIMATE GROSS INTERNAL AREA OF EAVES STORAGE: 141 SQ FT - 13.06 SQ M
APPROXIMATE GROSS INTERNAL AREA OF GARAGE: 535 SQ FT - 49.68 SQ M

#### FOR ILLUSTRATION PURPOSES ONLY

GARAGE 24'6" x 21'

7.46 x 6.40M

THIS FLOOR PLAN SHOULD BE USED AS A GENERAL OUTLINE FOR GUIDANCE ONLY AND DOES NOT CONSTITUTE IN WHOLE OR IN PART AN OFFER OR CONTRACT.