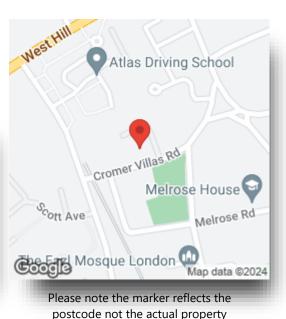

Cromer Villas Road offers easy access to both East Putney and Southfields Underground stations, as well as the A3 which connects the M25 and the south west.

Viewings are highly advised.