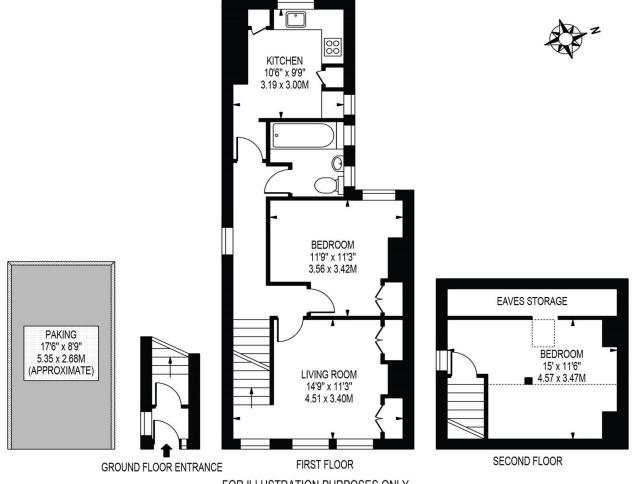

## **BALVERNIE GROVE**

APPROXIMATE TOTAL INTERNAL FLOOR AREA: 762 SQ FT - 70.79 SQ M

(INCLUDING EAVES STORAGE & RESTRICTED HEIGHT AREA)

APPROXIMATE GROSS INTERNAL AREA OF EAVES STORAGE & RESTRICTED HEIGHT: 118 SQ FT - 10.95 SQ M

FOR ILLUSTRATION PURPOSES ONLY

THIS FLOOR PLAN SHOULD BE USED AS A GENERAL OUTLINE FOR GUIDANCE ONLY AND DOES NOT CONSTITUTE IN WHOLE OR IN PART AN OFFER OR CONTRACT.
ANY INTENDING PURCHASER OR LESSEE SHOULD SATISFY THEMSELVES BY INSPECTION, SEARCHES, ENQUIRIES AND FULL SURVEY AS TO THE CORRECTNESS OF EACH STATEMENT. ANY AREAS, MEASUREMENTS OR DISTANCES QUOTED ARE APPROXIMATE AND SHOULD NOT BE USED TO VALUE A PROPERTY OR BE THE BASIS OF ANY SALE OR LET.