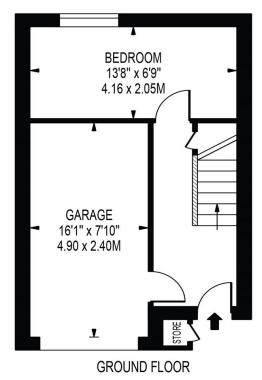

# **DOWNBURY MEWS**

APPROXIMATE GROSS INTERNAL FLOOR AREA: 816 SQ FT - 75.77 SQ M

(EXCLUDING GARAGE & STORE)

APPROXIMATE GROSS INTERNAL FLOOR AREA OF GARAGE: 127 SQ FT - 11.76 SQ M

FIRST FLOOR

#### FOR ILLUSTRATION PURPOSES ONLY

THIS FLOOR PLAN SHOULD BE USED AS A GENERAL OUTLINE FOR GUIDANCE ONLY AND DOES NOT CONSTITUTE IN WHOLE OR IN PART AN OFFER OR CONTRACT.

ANY INTENDING PURCHASER OR LESSEE SHOULD SATISFY THEMSELVES BY INSPECTION, SEARCHES, ENQUIRIES AND FULL SURVEY AS TO THE CORRECTNESS OF EACH STATEMENT.

ANY AREAS, MEASUREMENTS OR DISTANCES QUOTED ARE APPROXIMATE AND SHOULD NOT BE USED TO VALUE A PROPERTY OR BE THE BASIS OF ANY SALE OR LET.