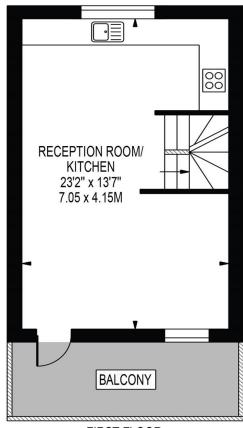

# **DOWNBURY MEWS**

APPROXIMATE GROSS INTERNAL FLOOR AREA: 816 SQ FT - 75.77 SQ M

(EXCLUDING GARAGE & STORE)

APPROXIMATE GROSS INTERNAL FLOOR AREA OF GARAGE: 127 SQ FT - 11.76 SQ M

FIRST FLOOR

#### FOR ILLUSTRATION PURPOSES ONLY

THIS FLOOR PLAN SHOULD BE USED AS A GENERAL OUTLINE FOR GUIDANCE ONLY AND DOES NOT CONSTITUTE IN WHOLE OR IN PART AN OFFER OR CONTRACT.

ANY INTENDING PURCHASER OR LESSEE SHOULD SATISFY THEMSELVES BY INSPECTION, SEARCHES, ENQUIRIES AND FULL SURVEY AS TO THE CORRECTNESS OF EACH STATEMENT.

ANY AREAS, MEASUREMENTS OR DISTANCES QUOTED ARE APPROXIMATE AND SHOULD NOT BE USED TO VALUE A PROPERTY OR BE THE BASIS OF ANY SALE OR LET.