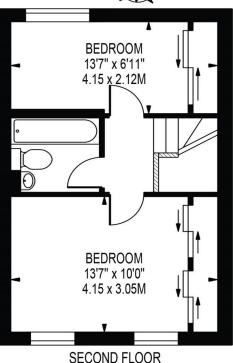

# **DOWNBURY MEWS**

APPROXIMATE GROSS INTERNAL FLOOR AREA: 816 SQ FT - 75.77 SQ M

(EXCLUDING GARAGE & STORE)

APPROXIMATE GROSS INTERNAL FLOOR AREA OF GARAGE: 127 SQ FT - 11.76 SQ M

FIRST FLOOR

#### FOR ILLUSTRATION PURPOSES ONLY

THIS FLOOR PLAN SHOULD BE USED AS A GENERAL OUTLINE FOR GUIDANCE ONLY AND DOES NOT CONSTITUTE IN WHOLE OR IN PART AN OFFER OR CONTRACT.

ANY INTENDING PURCHASER OR LESSEE SHOULD SATISFY THEMSELVES BY INSPECTION, SEARCHES, ENQUIRIES AND FULL SURVEY AS TO THE CORRECTNESS OF EACH STATEMENT.

ANY AREAS, MEASUREMENTS OR DISTANCES QUOTED ARE APPROXIMATE AND SHOULD NOT BE USED TO VALUE A PROPERTY OR BE THE BASIS OF ANY SALE OR LET.