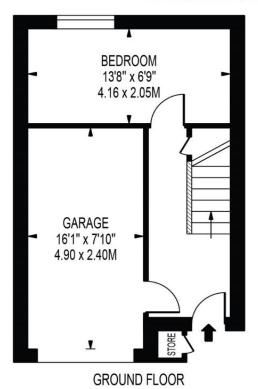

## APPROXIMATE GROSS INTERNAL FLOOR AREA: 816 SQ FT - 75.77 SQ M

(EXCLUDING GARAGE & STORE)

APPROXIMATE GROSS INTERNAL FLOOR AREA OF GARAGE: 127 SQ FT - 11.76 SQ M

FIRST FLOOR

#### FOR ILLUSTRATION PURPOSES ONLY

THIS FLOOR PLAN SHOULD BE USED AS A GENERAL OUTLINE FOR GUIDANCE ONLY AND DOES NOT CONSTITUTE IN WHOLE OR IN PART AN OFFER OR CONTRACT.

ANY INTENDING PURCHASER OR LESSEE SHOULD SATISFY THEMSELVES BY INSPECTION, SEARCHES, ENQUIRIES AND FULL SURVEY AS TO THE CORRECTNESS OF EACH STATEMENT.

ANY AREAS. MEASUREMENTS OR DISTANCES QUOTED ARE APPROXIMATE AND SHOULD NOT BE USED TO VALUE A PROPERTY OR BE THE BASIS OF ANY SALE OR LET.