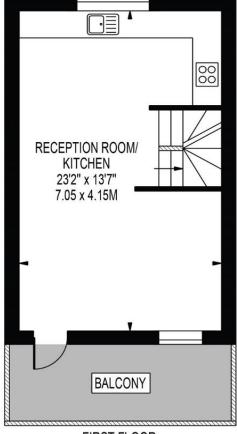

## APPROXIMATE GROSS INTERNAL FLOOR AREA: 816 SQ FT - 75.77 SQ M

(EXCLUDING GARAGE & STORE)

APPROXIMATE GROSS INTERNAL FLOOR AREA OF GARAGE: 127 SQ FT - 11.76 SQ M

FIRST FLOOR

#### FOR ILLUSTRATION PURPOSES ONLY

THIS FLOOR PLAN SHOULD BE USED AS A GENERAL OUTLINE FOR GUIDANCE ONLY AND DOES NOT CONSTITUTE IN WHOLE OR IN PART AN OFFER OR CONTRACT.

ANY INTENDING PURCHASER OR LESSEE SHOULD SATISFY THEMSELVES BY INSPECTION, SEARCHES, ENQUIRIES AND FULL SURVEY AS TO THE CORRECTNESS OF EACH STATEMENT.

ANY AREAS. MEASUREMENTS OR DISTANCES QUOTED ARE APPROXIMATE AND SHOULD NOT BE USED TO VALUE A PROPERTY OR BE THE BASIS OF ANY SALE OR LET.