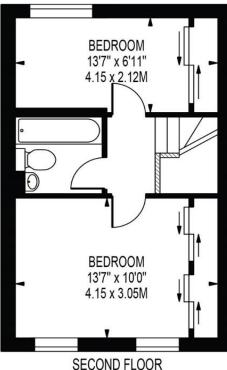

# **DOWNBURY MEWS**

## APPROXIMATE GROSS INTERNAL FLOOR AREA: 816 SQ FT - 75.77 SQ M

(EXCLUDING GARAGE & STORE)

APPROXIMATE GROSS INTERNAL FLOOR AREA OF GARAGE: 127 SQ FT - 11.76 SQ M

FIRST FLOOR

#### FOR ILLUSTRATION PURPOSES ONLY

THIS FLOOR PLAN SHOULD BE USED AS A GENERAL OUTLINE FOR GUIDANCE ONLY AND DOES NOT CONSTITUTE IN WHOLE OR IN PART AN OFFER OR CONTRACT.

ANY INTENDING PURCHASER OR LESSEE SHOULD SATISFY THEMSELVES BY INSPECTION, SEARCHES, ENQUIRIES AND FULL SURVEY AS TO THE CORRECTNESS OF EACH STATEMENT.

ANY AREAS. MEASUREMENTS OR DISTANCES QUOTED ARE APPROXIMATE AND SHOULD NOT BE USED TO VALUE A PROPERTY OR BE THE BASIS OF ANY SALE OR LET.