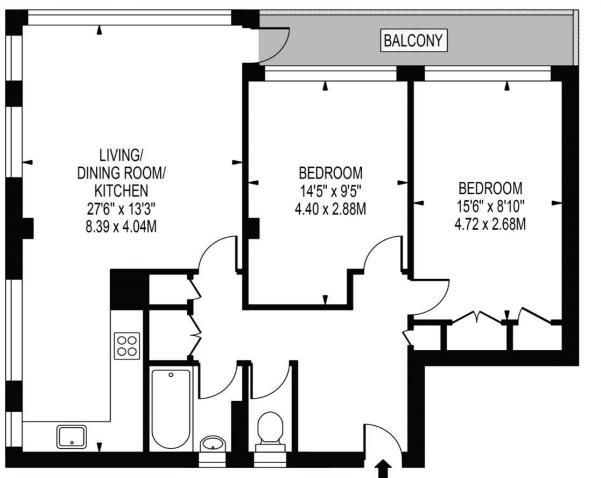

# **ANDREW REED HOUSE**

APPROXIMATE GROSS INTERNAL FLOOR AREA: 757 SQ FT - 70.34 SQ M

FOURTEENTH FLOOR

FOR ILLUSTRATION PURPOSES ONLY

THIS FLOOR PLAN SHOULD BE USED AS A GENERAL OUTLINE FOR GUIDANCE ONLY AND DOES NOT CONSTITUTE IN WHOLE OR IN PART AN OFFER OR CONTRACT.

ANY INTENDING PURCHASER OR LESSEE SHOULD SATISFY THEMSELVES BY INSPECTION, SEARCHES, ENQUIRIES AND FULL SURVEY AS TO THE CORRECTNESS OF EACH STATEMENT.

ANY AREAS, MEASUREMENTS OR DISTANCES QUOTED ARE APPROXIMATE AND SHOULD NOT BE USED TO VALUE A PROPERTY OR BE THE BASIS OF ANY SALE OR LET.