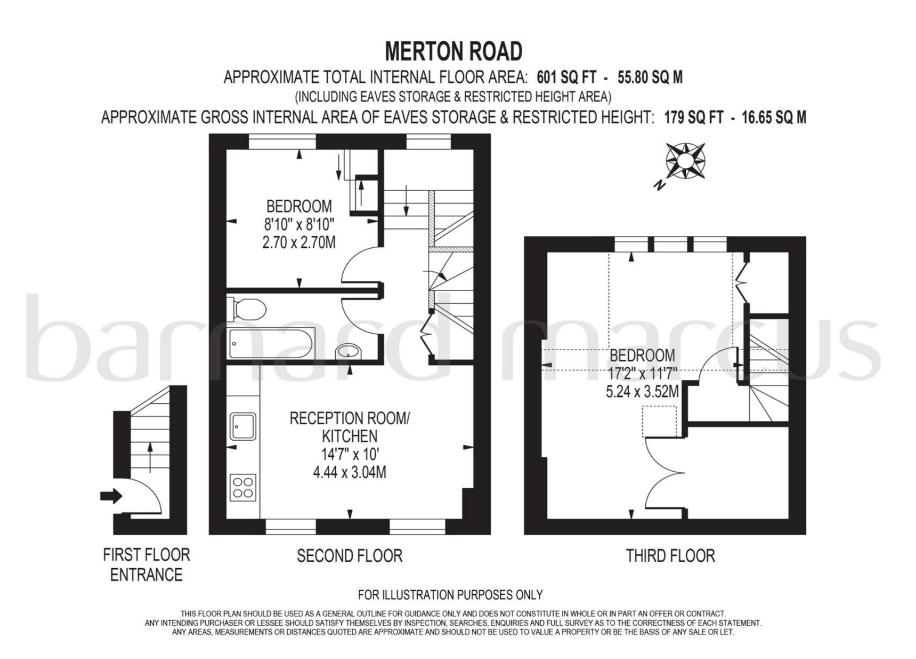

## Merton Road, London

A chain free top floor two bedroom conversion apartment situated on the quiet north end of Merton Road, close to East Putney, Wandsworth and Southfields.

Spaced over two floors the property comprises a bright and airy open plan kitchen / reception room, two bedrooms, and a bathroom.

## Merton Road, London

- Top Floor Conversion Flat
- Bright & Airy Accommodation
- Chain Free
- Convenient for East Putney, Wandsworth & Southfields
- Two Bedrooms