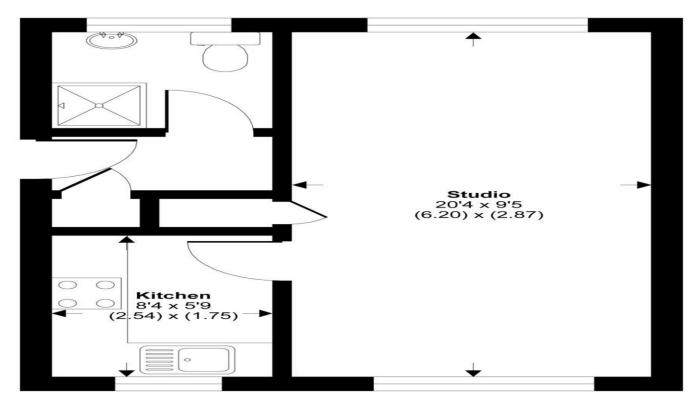

**SECOND FLOOR** 

#### APPROX. GROSS INTERNAL FLOOR AREA 321 SQ FT 29.8 SQ METRES

Whilst every attempt has been made to ensure the accuracy of the floor plan contained here, measurements of doors, windows and rooms are approximate and no responsibility is taken for any error, omission or misstatement. These plans are for representation purposes only as defined by RICS Code of Measuring Practice and should be used as such by any prospective purchaser. Specifically no guarantee is given on the total square footage of the property if quoted on this plan. Any figure given is for initial guidance only and should not be relied on as a basis of valuation.