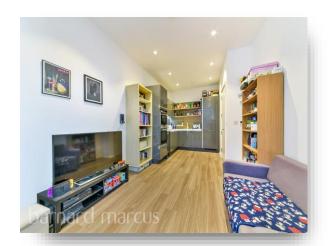

### **Beacon Tower Spectrum Way, London**

A beautiful ground floor apartment set within The Filaments, a sought-after development in the heart of Wandsworth.

This lovely apartment comprises a spacious open-plan kitchen/reception room which provides generous entertaining space, a private west facing sunny balcony, a generous bedroom with ample storage, and a high specification bathroom.

### **Beacon Tower Spectrum Way, London**

- Open Plan Kitchen Reception Space
- Ground Floor
- Balcony
- Modern Development
- Double Bedroom with Plenty of Storage

Tenure: Leasehold EPC Rating: B

This is a Leasehold property. We are awaiting further details about the Term of the lease. For further information please contact the branch. Please note additional fees could be incurred for items such as Leasehold packs.