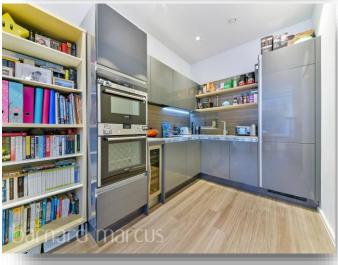

### **Beacon Tower Spectrum Way, London**

A beautiful ground floor apartment set within The Filaments, a sought-after development in the heart of Wandsworth.

This lovely apartment comprises a spacious open-plan kitchen/reception room which provides generous entertaining space, a private west facing sunny balcony, a generous bedroom with ample storage, and a high specification bathroom.

### **Beacon Tower Spectrum Way, London**

- Open Plan Kitchen Reception Space
- Ground Floor
- Balcony
- Modern Development
- Double Bedroom with Plenty of Storage

Tenure: Leasehold EPC Rating: B

This is a Leasehold property. We are awaiting further details about the Term of the lease. For further information please contact the branch. Please note additional fees could be incurred for items such as Leasehold packs.