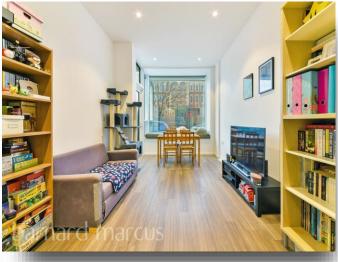

### **Beacon Tower Spectrum Way, London**

A beautiful ground floor apartment set within The Filaments, a sought-after development in the heart of Wandsworth.

This lovely apartment comprises a spacious open-plan kitchen/reception room which provides generous entertaining space, a private west facing sunny balcony, a generous bedroom with ample storage, and a high specification bathroom.

### **Beacon Tower Spectrum Way, London**

- Open Plan Kitchen Reception Space
- Ground Floor
- Balcony
- Modern Development
- Double Bedroom with Plenty of Storage

Tenure: Leasehold EPC Rating: B

This is a Leasehold property. We are awaiting further details about the Term of the lease. For further information please contact the branch. Please note additional fees could be incurred for items such as Leasehold packs.