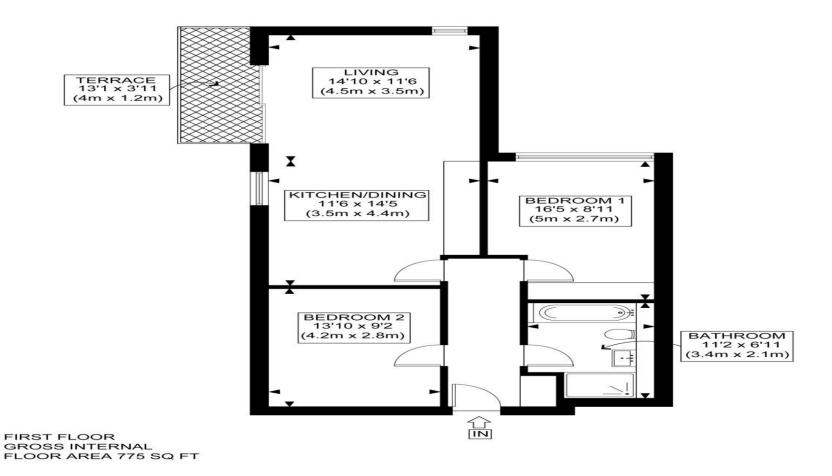

| APPROX. GROSS INTERNAL FLOOR AREA 775 SQ FT / 72 SQM<br>Disclaimer: Floor plan measurements are approximate and are for illustrative purposes only.<br>While we do not doubt the floor plan accuracy and completeness, you or your advisors should<br>conduct a careful, independent investigation of the property in respect of monetary valuation |      | FLAT 2<br>Ace Court, 66a The Broadway<br>Wimbledon SW19 1RQ |
|-----------------------------------------------------------------------------------------------------------------------------------------------------------------------------------------------------------------------------------------------------------------------------------------------------------------------------------------------------|------|-------------------------------------------------------------|
|                                                                                                                                                                                                                                                                                                                                                     | date | 27/07/23                                                    |
|                                                                                                                                                                                                                                                                                                                                                     |      | photoplan 👪                                                 |