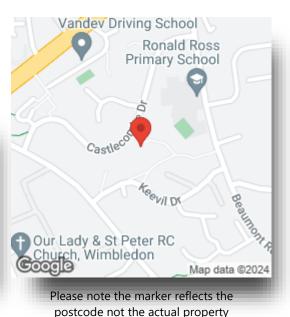

Castlecombe Drive is ideally situated within 0.7 miles with its shopping and transport facilities including the District Line station. There are multiple bus routes via Parkside and Putney Heath as well as easy access to the A3 via Tibbets Corner. The open spaces of Wimbledon Common and Wimbledon Park, with their various recreational facilities are also within easy access.