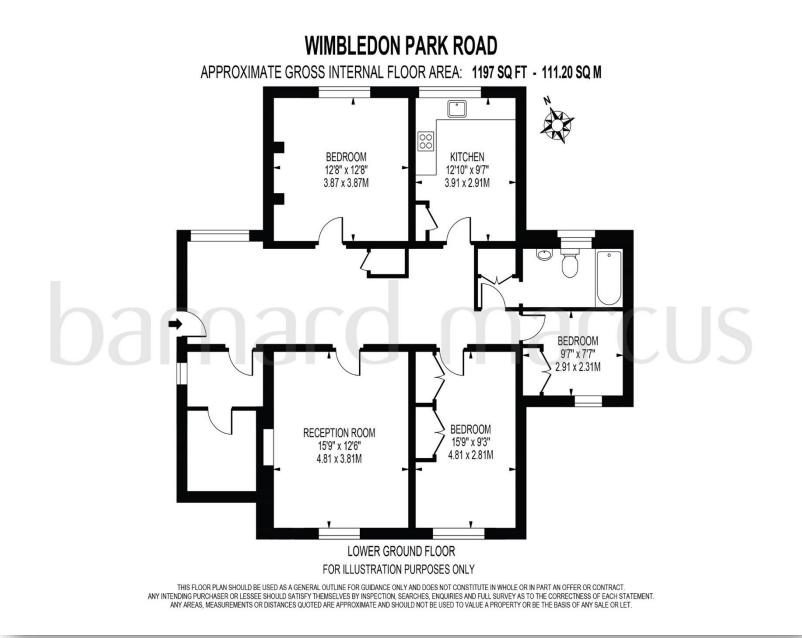

# Wimbledon Park Road, London

The property benefits from 1197 Sq Ft of contemporary living space with three bedrooms, two of which are generously sized doubles, and includes an impressively sized walled garden. Offering plenty of privacy, this green space is fantastic for entertaining.

Located in the heart of Southfields is this unique lower ground floor apartment which is offered to the market with the benefit of NO ONWARD CHAIN.

The property further benefits from 1197 Sq Ft of contemporary living space with three bedrooms, two of which are generously sized doubles, a very large, light reception room with original parquet flooring, a spacious kitchen, and a family bathroom. Immediate inspection is advised.