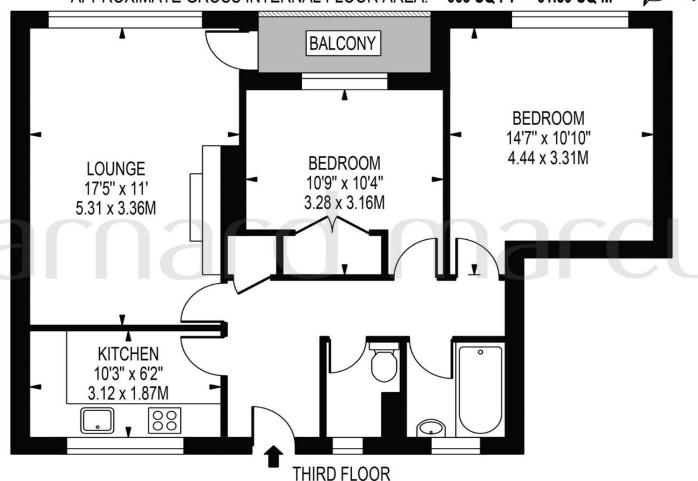

# **SWANTON GARDENS**

APPROXIMATE GROSS INTERNAL FLOOR AREA: 663 SQ FT - 61.59 SQ M

FOR ILLUSTRATION PURPOSES ONLY

THIS FLOOR PLAN SHOULD BE USED AS A GENERAL OUTLINE FOR GUIDANCE ONLY AND DOES NOT CONSTITUTE IN WHOLE OR IN PART AN OFFER OR CONTRACT.

ANY INTENDING PURCHASER OR LESSEE SHOULD SATISFY THEMSELVES BY INSPECTION, SEARCHES, ENQUIRIES AND FULL SURVEY AS TO THE CORRECTNESS OF EACH STATEMENT.

ANY AREAS, MEASUREMENTS OR DISTANCES QUOTED ARE APPROXIMATE AND SHOULD NOT BE USED TO VALUE A PROPERTY OR BE THE BASIS OF ANY SALE OR LET.