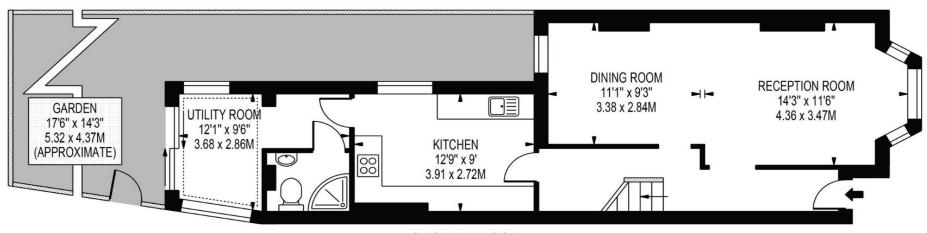

# **BRATHWAY ROAD**

APPROXIMATE GROSS INTERNAL FLOOR AREA: 1104 SQ FT - 102.59 SQ M

FIRST FLOOR

**GROUND FLOOR** 

FOR ILLUSTRATION PURPOSES ONLY

THIS FLOOR PLAN SHOULD BE USED AS A GENERAL OUTLINE FOR GUIDANCE ONLY AND DOES NOT CONSTITUTE IN WHOLE OR IN PART AN OFFER OR CONTRACT.

ANY INTENDING PURCHASER OR LESSEE SHOULD SATISFY THEMSELVES BY INSPECTION, SEARCHES, ENQUIRIES AND FULL SURVEY AS TO THE CORRECTNESS OF EACH STATEMENT.

ANY AREAS, MEASUREMENTS OR DISTANCES QUOTED ARE APPROXIMATE AND SHOULD NOT BE USED TO VALUE A PROPERTY OR BE THE BASIS OF ANY SALE OR LET.