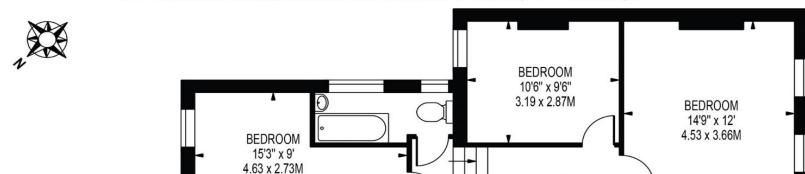

# **BRATHWAY ROAD**

APPROXIMATE GROSS INTERNAL FLOOR AREA: 1104 SQ FT - 102.59 SQ M

FIRST FLOOR

**GROUND FLOOR** 

FOR ILLUSTRATION PURPOSES ONLY

THIS FLOOR PLAN SHOULD BE USED AS A GENERAL OUTLINE FOR GUIDANCE ONLY AND DOES NOT CONSTITUTE IN WHOLE OR IN PART AN OFFER OR CONTRACT.

ANY INTENDING PURCHASER OR LESSEE SHOULD SATISFY THEMSELVES BY INSPECTION, SEARCHES, ENQUIRIES AND FULL SURVEY AS TO THE CORRECTNESS OF EACH STATEMENT.

ANY AREAS, MEASUREMENTS OR DISTANCES QUOTED ARE APPROXIMATE AND SHOULD NOT BE USED TO VALUE A PROPERTY OR BE THE BASIS OF ANY SALE OR LET.