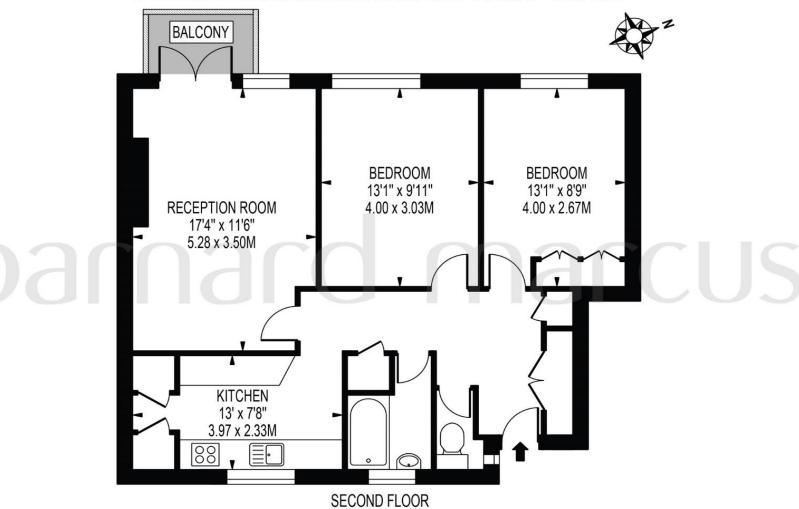

# **GLEN ALBYN ROAD**

APPROXIMATE GROSS INTERNAL FLOOR AREA: 726 SQ FT - 67.49 SQ M

FOR ILLUSTRATION PURPOSES ONLY

THIS FLOOR PLAN SHOULD BE USED AS A GENERAL OUTLINE FOR GUIDANCE ONLY AND DOES NOT CONSTITUTE IN WHOLE OR IN PART AN OFFER OR CONTRACT.

ANY INTENDING PURCHASER OR LESSEE SHOULD SATISFY THEMSELVES BY INSPECTION, SEARCHES, ENQUIRIES AND FULL SURVEY AS TO THE CORRECTNESS OF EACH STATEMENT.

ANY AREAS. MEASUREMENTS OR DISTANCES QUOTED ARE APPROXIMATE AND SHOULD NOT BE USED TO VALUE A PROPERTY OR BE THE BASIS OF ANY SALE OR LET.