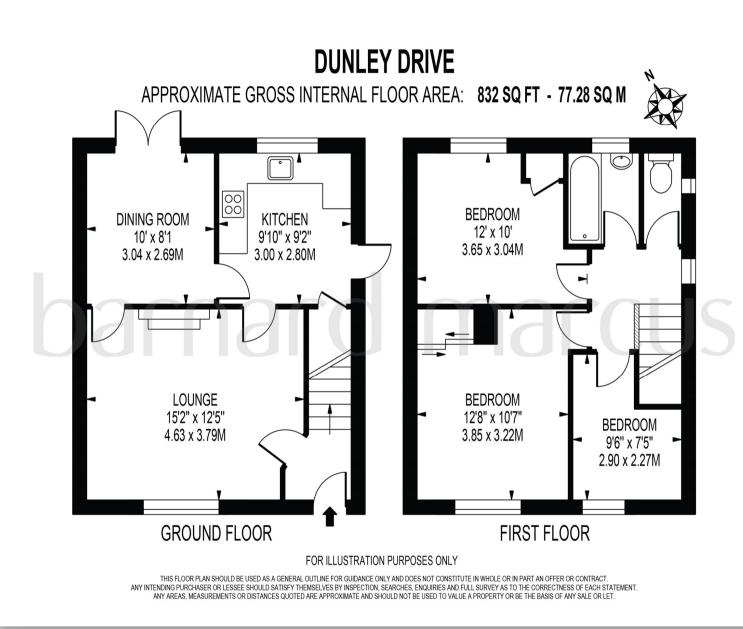

The property comprises of lounge, two reception rooms, separate kitchen whilst upstairs there are three bedroom and family bathroom. Externally there is a large rear garden with patio and brick-built storage shed and further benefits include solar panels and front garden. Croydon town centre is accessible via great public transport links and for those who enjoy long walks, there are many green spaces nearby along with a number of golf courses including Addington Palace and Farleigh.