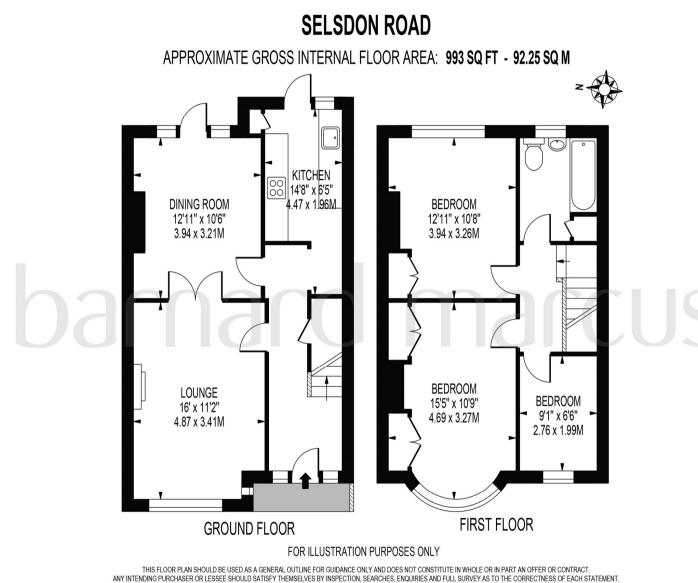

Located on Selsdon Road, there is easy access to South Croydon station, tram links and the green open space of Lloyd Park. The boutique shops, bars and restaurants of South End are a short distance away, as well as some great schools locally such as Coombe Wood and St Peters to name a few. The property has two receptions, galley kitchen, 3 bedrooms, an upstairs family bathroom, garden to rear with ability to erect car port and parking or garage (STPP).

### Selsdon Road, South Croydon

- 3 Bedroom Terraced House
- Good Transport Links
- Close to Lloyd Park
- Excellent Schools
- Boutique Shops, Bars and Restaurants Close By

Tenure: Freehold EPC Rating: D