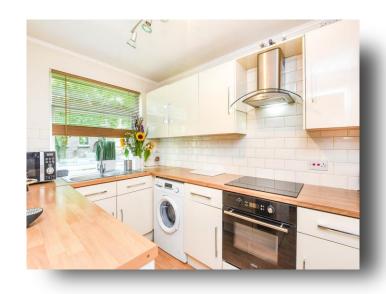

# *welcome to*Woodpecker Mount Pixton Way, Croydon

"Perfect" sang **Fairground Attraction** and when you see this ground floor, two double bed, maisonette with direct access to garden, a block garage, modern kitchen, bathroom, you could be buying the perfect flat for you. Long lease, low outgoings and offered to the open market with NO ONWARD CHAIN.













## Pixton Way, Croydon, CR0

APPROX. GROSS INTERNAL FLOOR AREA 777 SQ FT 72.2 SQ METRES

Whilst every attempt has been made to ensure the accuracy of the floor plan contained here, measurements of doors, windows and rooms are approximate and no responsibility is taken for any error, omission or misstatement. These plans are for representation purposes only as defined by RICS Code of Measuring Practice and should be used as such by any prospective purchaser. Specifically no guarantee is given on the total square footage of the property if quoted on this plan. Any figure given is for initial guidance only and should not be relied on as a basis of valuation.

Copyright nichecom.co.uk 2018 Produced for Barnard Marcus REF: 354571



## **Dining Room**

12' 2" x 9' 10" ( 3.71m x 3.00