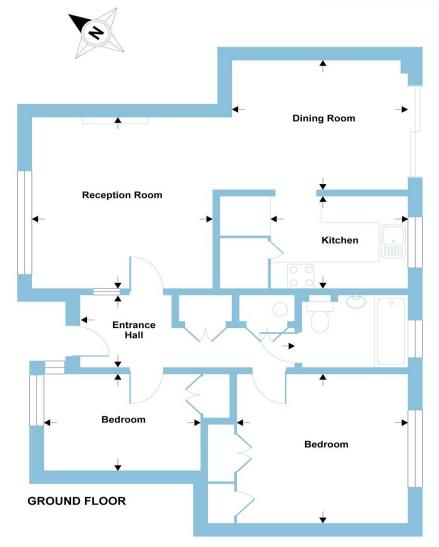

## Pixton Way, Croydon, CR0

APPROX. GROSS INTERNAL FLOOR AREA 777 SQ FT 72.2 SQ METRES

Whilst every attempt has been made to ensure the accuracy of the floor plan contained here, measurements of doors, windows and rooms are approximate and no responsibility is taken for any error, omission or misstatement. These plans are for representation purposes only as defined by RICS Code of Measuring Practice and should be used as such by any prospective purchaser. Specifically no guarantee is given on the total square footage of the property if quoted on this plan. Any figure given is for initial guidance only and should not be relied on as a basis of valuation.

## **Dining Room**

12' 2" x 9' 10" ( 3.71m x 3.00m )

## **Reception Room**

13' x 12' 5" ( 3.96m x 3.78m )

#### Kitchen

9' 5" x 6' 11" ( 2.87m x 2.11m )

#### **Entrance Hall**

14' 11" x 5' 6" ( 4.55m x 1.68m )

#### **Bedroom 1**

11' 9" x 11' 4" ( 3.58m x 3.45m )

#### **Bedroom 2**

10' 10" x 7' 4" ( 3.30m x 2.24m )