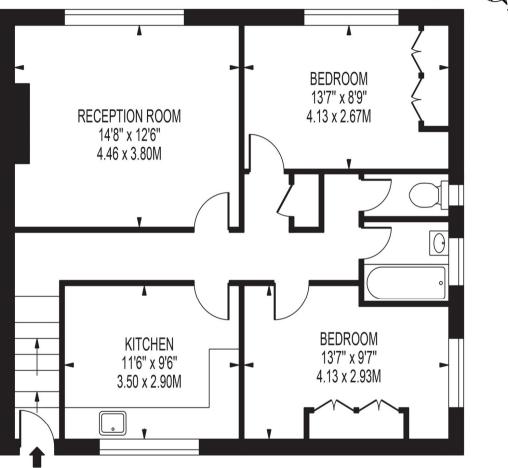

# THE BEECHES

APPROXIMATE GROSS INTERNAL FLOOR AREA: 732 SQ FT - 67.96 SQ M

#### FOR ILLUSTRATION PURPOSES ONLY

THIS FLOOR PLAN SHOULD BE USED AS A GENERAL OUTLINE FOR GUIDANCE ONLY AND DOES NOT CONSTITUTE IN WHOLE OR IN PART AN OFFER OR CONTRACT.

ANY INTENDING PURCHASER OR LESSEE SHOULD SATISFY THEMSELVES BY INSPECTION, SEARCHES, ENQUIRIES AND FULL SURVEY AS TO THE CORRECTNESS OF EACH STATEMENT.

ANY AREAS, MEASUREMENTS OR DISTANCES QUOTED ARE APPROXIMATE AND SHOULD NOT BE USED TO VALUE A PROPERTY OR BE THE BASIS OF ANY SALE OR LET.

A two-bedroom first floor maisonette with garage en-bloc and communal gardens located on sought after St Augustines Avenue. The accommodation comprises of two double bedrooms, lounge/dining room, separate kitchen, bathroom with separate wc. There is good access to an array of local shops and restaurants in South Croydon and also in Purley High Street including Costa coffee, Sainsburys express and 24-hour Tesco. The local transport links are also good with many bus routes and various train stations nearby including Purley Oaks, Sanderstead and South Croydon providing fantastic links into Victoria, London Bridge, Gatwick, and surrounding areas which makes this property ideal for commuters and families. There are some great schools nearby including Cumnor House and Whitgift, and for those who enjoy the outdoors there are many green spaces including Lloyd Park, Croham Hurst and South Croydon recreation ground along with various golf courses like Croham Hurst, Woodcote and Purley Downs.