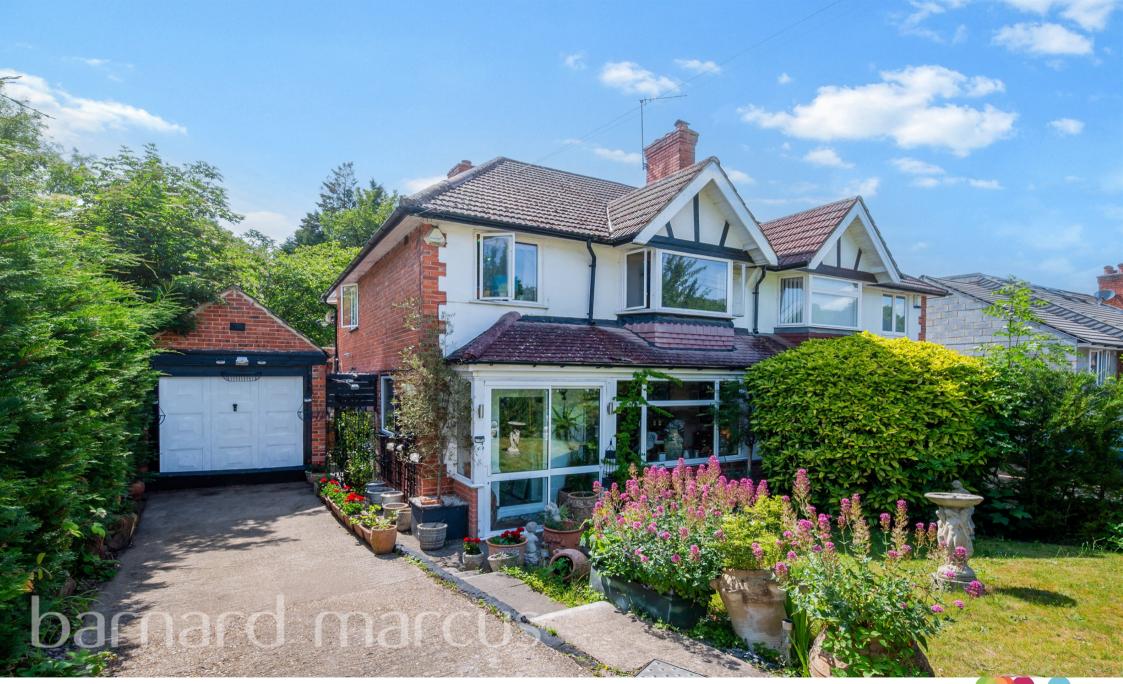

## Littleheath Road, South Croydon

A 1930s semi-detached 3 bed family home

A 1930s semi-detached 3 bed family home located in ever popular Littleheath Road with woodland and green spaces in abundance locally and a plethora of great schools from Croydon High, Royal Russell, Coombe Wood to name but a few. Bus routes, tram link and South Croydon station close by. The property has lovely kerb side appeal with parking to front and detached garage and landscape garden as well.

The property alights to the hallway with two receptions rooms, fitted kitchen, downstairs WC, 3 beds and family bathroom, large conservatory to rear leading to 200ftplus level garden with bar/man cave for excellent entertaining plus extra garden room and surrounds to the rear of garden. Betwixt the shopping throughfares of Selsdon and South Croydon. This property has excellent potential to extend and the entertaining space in the garden to be the envy of the neighbourhood.

### Littleheath Road, South Croydon

- Semi-detached
- Close To Good Schools
- Garage
- Large Garden
- Close to stations

Tenure: Freehold EPC Rating: C Council Tax Band: B