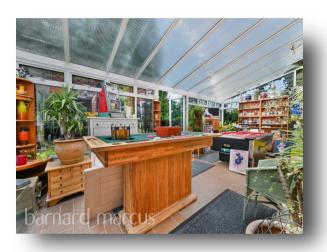

The property alights to the hallway with two receptions rooms, fitted kitchen, downstairs WC, 3 beds and family bathroom, large conservatory to rear leading to 200ftplus level garden with bar/man cave for excellent entertaining plus extra garden room and surrounds to the rear of garden. Betwixt the shopping throughfares of Selsdon and South Croydon. This property has excellent potential to extend and the entertaining space in the garden to be the envy of the neighbourhood.