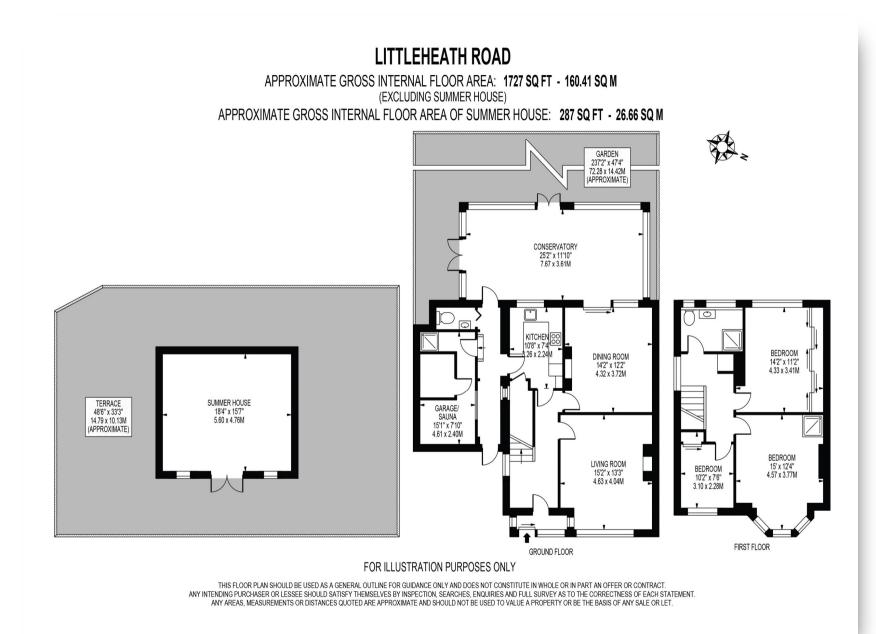

The property alights to the hallway with two receptions rooms, fitted kitchen, downstairs WC, 3 beds and family bathroom, large conservatory to rear leading to 200ftplus level garden with bar/man cave for excellent entertaining plus extra garden room and surrounds to the rear of garden. Betwixt the shopping throughfares of Selsdon and South Croydon. This property has excellent potential to extend and the entertaining space in the garden to be the envy of the neighbourhood.