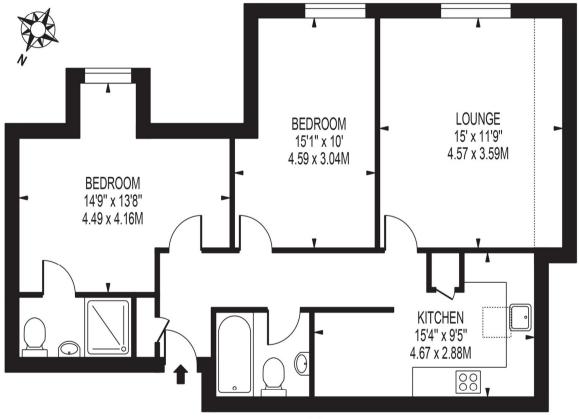

## **KEYS COURT**

APPROXIMATE TOTAL INTERNAL FLOOR AREA: 776 SQ FT - 72.08 SQ M

(INCLUDING RESTRICTED HEIGHT AREA)

APPROXIMATE GROSS INTERNAL FLOOR AREA OF RESTRICTED HEIGHT: 30 SQ FT - 2.76 SQ M

THIRD FLOOR

FOR ILLUSTRATION PURPOSES ONLY

THIS FLOOR PLAN SHOULD BE USED AS A GENERAL OUTLINE FOR GUIDANCE ONLY AND DOES NOT CONSTITUTE IN WHOLE OR IN PART AN OFFER OR CONTRACT.

ANY INTENDING PURCHASER OR LESSEE SHOULD SATISFY THEMSELVES BY INSPECTION, SEARCHES, ENQUIRIES AND FULL SURVEY AS TO THE CORRECTNESS OF EACH STATEMENT.

ANY AREAS, MEASUREMENTS OR DISTANCES QUOTED ARE APPROXIMATE AND SHOULD NOT BE USED TO VALUE A PROPERTY OR BE THE BASIS OF ANY SALE OR LET.

If Location, size, and convenience was your wish list then look no further. This 2 double bed 2 bath top floor (3rd) purpose built modern apartment with secured gated parking and located in ever popular Beech House Road adjacent to the gleaming metropolis of Croydon with its array of amenities including the Restaurant quarter, Box Park and Fairfield Hall and numerous shopping locations and within minutes of East Croydon station with alighting in central London within 15 minutes. The property resides in a lovely residential road forming part of the Chatsworth Road Conservation area. Measuring 776sqft and offered to the open market with no chain. Perfect for first time buyers and investors alike.