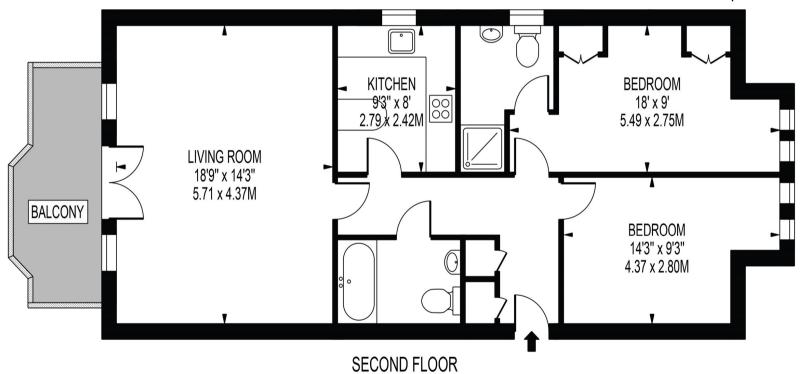

# **SENER COURT**

APPROXIMATE GROSS INTERNAL FLOOR AREA: 798 SQ FT - 74.15 SQ M

FOR ILLUSTRATION PURPOSES ONLY

THIS FLOOR PLAN SHOULD BE USED AS A GENERAL OUTLINE FOR GUIDANCE ONLY AND DOES NOT CONSTITUTE IN WHOLE OR IN PART AN OFFER OR CONTRACT.
ANY INTENDING PURCHASER OR LESSEE SHOULD SATISFY THEMSELVES BY INSPECTION, SEARCHES, ENQUIRIES AND FULL SURVEY AS TO THE CORRECTIVESS OF EACH STATEMENT.
ANY AREAS MEASUREMENTS OR DISTANCES QUIOTED ARE APPROXIMATE AND SHOULD NOT BE FUSED TO VALUE A PROPERTY OR BE THE RASIS OF ANY SALE OR LET