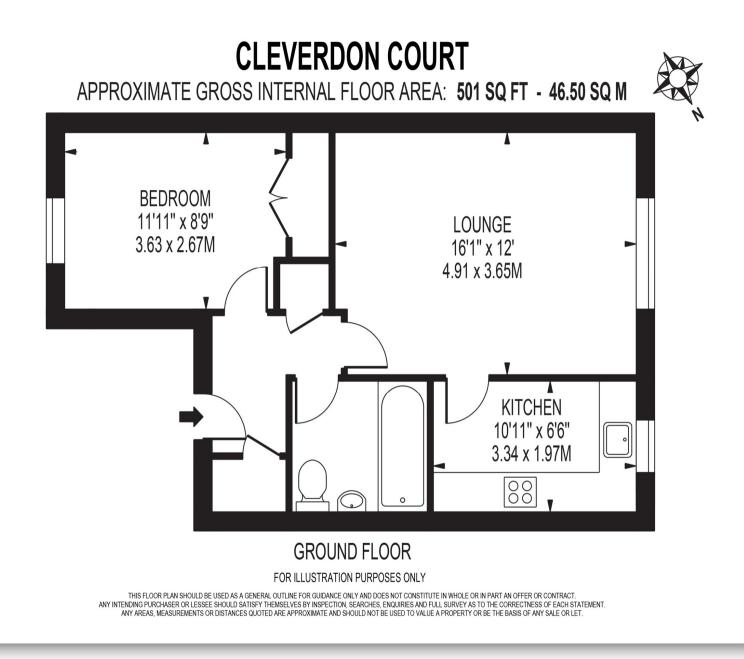

# **Clevedon Court Normanton Road, South Croydon**

A 1 bed ground floor purpose-built apartment with allocated parking bay.

A 1 bed ground floor purpose-built apartment with allocated parking bay and located in Normanton Road a popular residential area within close proximity of South Croydon train station, parade of shops at South End and close to tram link, bus routes and lovely green open space of Lloyd Park. The property has hallway, fitted kitchen and bathroom, reception/diner room and master bedroom.

## view this property online barnardmarcus.co.uk/Property/SCS109524

Property Ref: SCS109524 - 0004 1. MONEY LAUNDERING REGULATIONS Intending purchasers will be asked to produce identification documentation at a later stage and we would ask for your co-operation in order that there is no delay in agreeing the sale. 2. These particulars do not constitute part or all of an offer or contract. 3. The measurements indicated are supplied for guidance only and as such must be considered incorrect. Potential buyers are advised to recheck measurements before committing to any expense. 4. We have not tested any apparatus, equipment, fixtures or services and it is in the buyers interest to check the working condition of any appliances. 5. Where an EPC, or a Home Report (Scotland only) is held for this property, it is available for inspection at the branch by appointment. If you require a printed version of a Home Report, you will need to pay a reasonable production charge reflecting printing and other costs. 6. We are not able to offer an opinion either written or verbal on the content of these reports and this must be obtained from your legal representative. 7. Whilst we take care in preparing these reports, a buyer should ensure that his/her legal representative confirms as soon as possible all matters relating to title including the extent and boundaries of the property and other important matters before exchange of contracts.