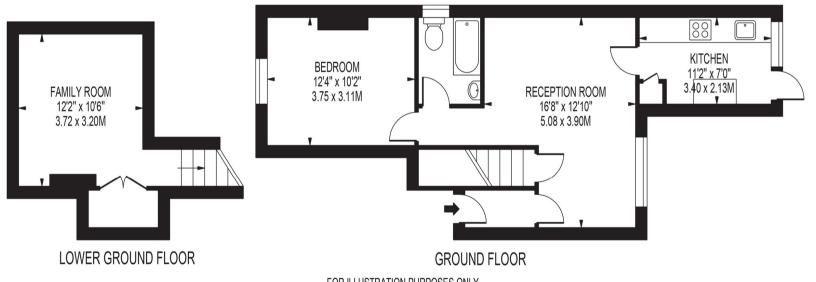

## AVONDALE ROAD

APPROXIMATE GROSS INTERNAL FLOOR AREA: 656 SQ FT - 60.94 SQ M

FOR ILLUSTRATION PURPOSES ONLY

THIS FLOOR PLAN SHOULD BE USED AS A GENERAL OUTLINE FOR GUIDANCE ONLY AND DOES NOT CONSTITUTE IN WHOLE OR IN PART AN OFFER OR CONTRACT.
ANY INTENDING PURCHASER OR LESSEE SHOULD SATISFY THEMSELVES BY INSPECTION, SEARCHES, ENQUIRIES AND FULL SURVEY AS TO THE CORRECTNESS OF EACH STATEMENT. ANY AREAS, MEASUREMENTS OR DISTANCES QUOTED ARE APPROXIMATE AND SHOULD NOT BE USED TO VALUE A PROPERTY OR BE THE BASIS OF ANY SALE OR LET.