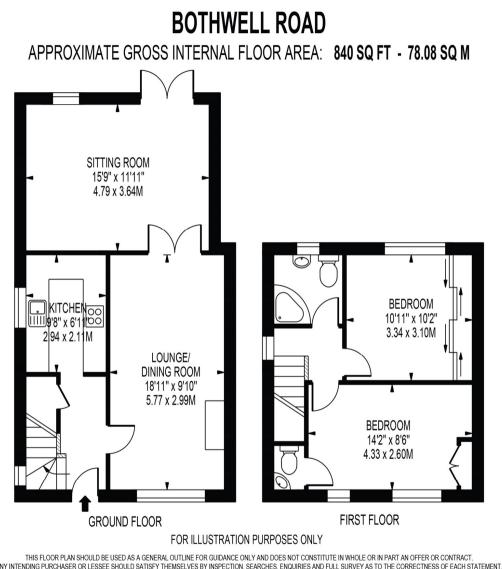

## Bothwell Road, New Addington Croydon

A larger than average extended 2 bed semi-detached family home with large frontage perfect for several cars and approx. 70 ft rear garden

A larger than average extended 2 bed semidetached family home with large frontage perfect for several cars and approx. 70 ft rear garden. The property boasts reception room, kitchen/diner and further reception room, 2 double bedrooms, upstairs bathroom and en-suit, gas central heating, double glazing, tram link and lovely shopping parage close by and surrounded by green open spaces and offered to the open market with no upward chain.

## Bothwell Road, New Addington Croydon

- 2 Bedroom
- Parking
- Close to stations
- Good transport links
- No upward chain

Tenure: Freehold EPC Rating: D Council Tax Band: C