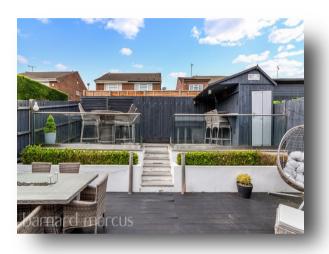

Viewing is the only to fully appreciate this fantastic 5 bed extended semi-detached family home located on the everpopular Bird sanctuary area with stunning views across the bridge. The property boasts off street parking for several cars with garage and alights to an enclosed storm entrance leading to front reception room with contemporary modern styling with opening to an open plan kitchen/dining room with lovely centre piece island and further leading to large conservatory which further leads to a utility room and access to garage. A downstairs toilet can be access via reception and kitchen locations. A wonderful, tiered garden exist with decked area and steps to raised patio with glass balustrade. 5 bedrooms adorned the first floor with fitted wardrobes in bed 1 and 2, modern contemporary bathroom and separate showroom room. The property has been superbly presented and has a show home quality and is easily access to bus routes, local shops, bars and restaurants, Excellent schools nearby including Croydon High, Royal Russell, Coombe wood to name but a few.