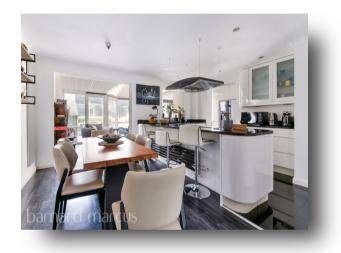

Viewing is the only to fully appreciate this fantastic 5 bed extended semi-detached family home located on the everpopular Bird sanctuary area with stunning views across the bridge. The property boasts off street parking for several cars with garage and alights to an enclosed storm entrance leading to front reception room with contemporary modern styling with opening to an open plan kitchen/dining room with lovely centre piece island and further leading to large conservatory which further leads to a utility room and access to garage. A downstairs toilet can be access via reception and kitchen locations. A wonderful, tiered garden exist with decked area and steps to raised patio with glass balustrade. 5 bedrooms adorned the first floor with fitted wardrobes in bed 1 and 2, modern contemporary bathroom and separate showroom room. The property has been superbly presented and has a show home quality and is easily access to bus routes, local shops, bars and restaurants, Excellent schools nearby including Croydon High, Royal Russell, Coombe wood to name but a few.