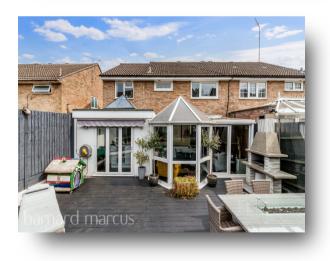

Viewing is the only to fully appreciate this fantastic 5 bed extended semi-detached family home located on the everpopular Bird sanctuary area with stunning views across the bridge. The property boasts off street parking for several cars with garage and alights to an enclosed storm entrance leading to front reception room with contemporary modern styling with opening to an open plan kitchen/dining room with lovely centre piece island and further leading to large conservatory which further leads to a utility room and access to garage. A downstairs toilet can be access via reception and kitchen locations. A wonderful, tiered garden exist with decked area and steps to raised patio with glass balustrade. 5 bedrooms adorned the first floor with fitted wardrobes in bed 1 and 2, modern contemporary bathroom and separate showroom room. The property has been superbly presented and has a show home quality and is easily access to bus routes, local shops, bars and restaurants, Excellent schools nearby including Croydon High, Royal Russell, Coombe wood to name but a few.