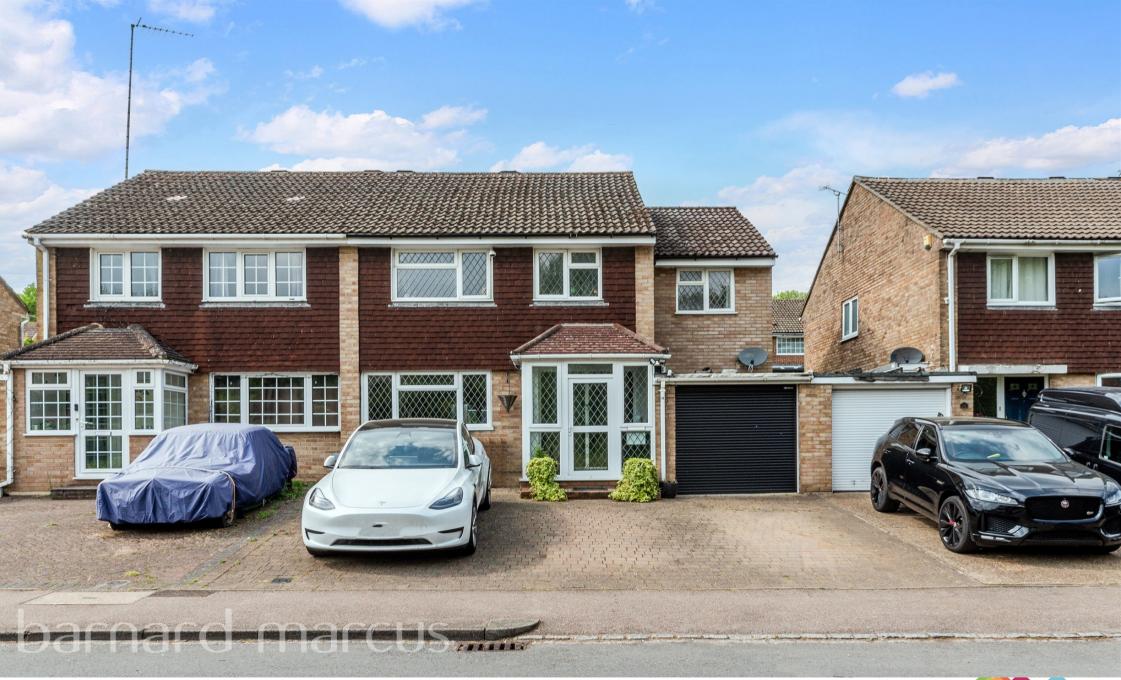

## Sandpiper Road, South Croydon

Viewing is the only to fully appreciate this fantastic 5 bed extended semi-detached family home located on the ever-popular Bird sanctuary area with stunning views across the bridge.

Viewing is the only to fully appreciate this fantastic 5 bed extended semi-detached family home located on the everpopular Bird sanctuary area with stunning views across the bridge. The property boasts off street parking for several cars with garage and alights to an enclosed storm entrance leading to front reception room with contemporary modern styling with opening to an open plan kitchen/dining room with lovely centre piece island and further leading to large conservatory which further leads to a utility room and access to garage. A downstairs toilet can be access via reception and kitchen locations. A wonderful, tiered garden exist with decked area and steps to raised patio with glass balustrade. 5 bedrooms adorned the first floor with fitted wardrobes in bed 1 and 2, modern contemporary bathroom and separate showroom room. The property has been superbly presented and has a show home quality and is easily access to bus routes, local shops, bars and restaurants, Excellent schools nearby including Croydon High, Royal Russell, Coombe wood to name but a few.

# Sandpiper Road, South Croydon

- 5 Bedrooms
- Garage
- Close to excellent schools
- Close to stations
- Semi-detached

Tenure: Freehold EPC Rating: C Council Tax Band: E