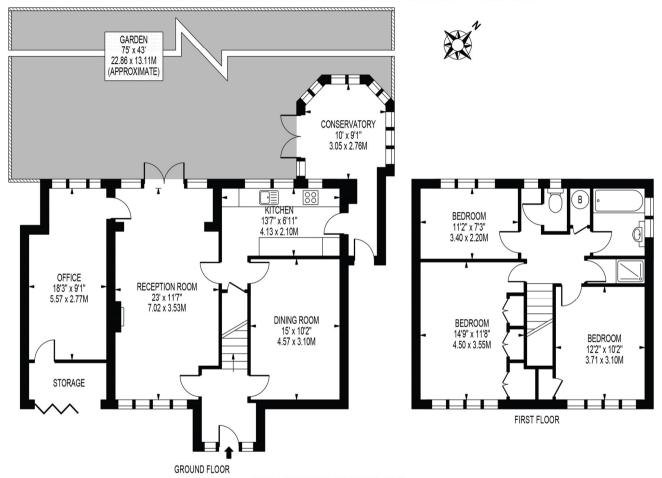

## KINGSDOWN ROAD

APPROXIMATE GROSS INTERNAL FLOOR AREA: 1525 SQ FT - 141.68 SQ M

FOR ILLUSTRATION PURPOSES ONLY

THIS FLOOR PLAN SHOULD BE USED AS A GENERAL OUTLINE FOR GUIDANCE ONLY AND DOES NOT CONSTITUTE IN WHOLE OR IN PART AN OFFER OR CONTRACT.

ANY INTENDING PURCHASER OR LESSEE SHOULD SATISFY THEMSELVES BY INSPECTION, SEARCHES, ENQUIRIES AND FULL SURVEY AS TO THE CORRECTNESS OF EACH STATEMENT.

ANY AREAS, MEASUREMENTS OR DISTANCES QUOTED ARE APPROXIMATE AND SHOULD NOT BE USED TO VALUE A PROPERTY OR BE THE BASIS OF ANY SALE OR LET.