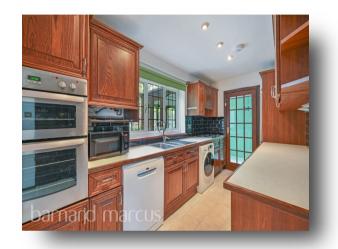

grand hallway reception. Large reception room with feature fireplace and dual aspect windows to front and rear. Excellent dining room/reception 2, galley-style kitchen leading to side access and part brick-built conservatory opening up to patio and a peaceful, well-established mature garden.