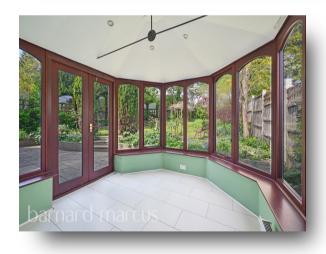

grand hallway reception. Large reception room with feature fireplace and dual aspect windows to front and rear. Excellent dining room/reception 2, galley-style kitchen leading to side access and part brick-built conservatory opening up to patio and a peaceful, well-established mature garden.