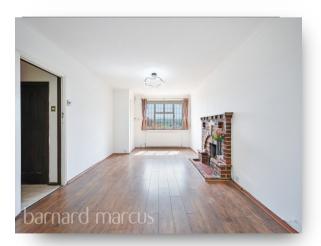

grand hallway reception. Large reception room with feature fireplace and dual aspect windows to front and rear. Excellent dining room/reception 2, galley-style kitchen leading to side access and part brick-built conservatory opening up to patio and a peaceful, well-established mature garden.