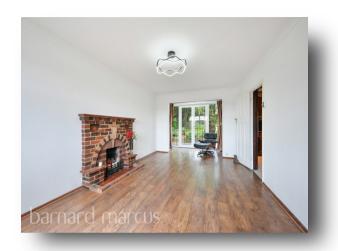

grand hallway reception. Large reception room with feature fireplace and dual aspect windows to front and rear. Excellent dining room/reception 2, galley-style kitchen leading to side access and part brick-built conservatory opening up to patio and a peaceful, well-established mature garden.