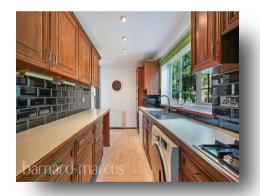

grand hallway reception. Large reception room with feature fireplace and dual aspect windows to front and rear. Excellent dining room/reception 2, galley-style kitchen leading to side access and part brick-built conservatory opening up to patio and a peaceful, well-established mature garden.