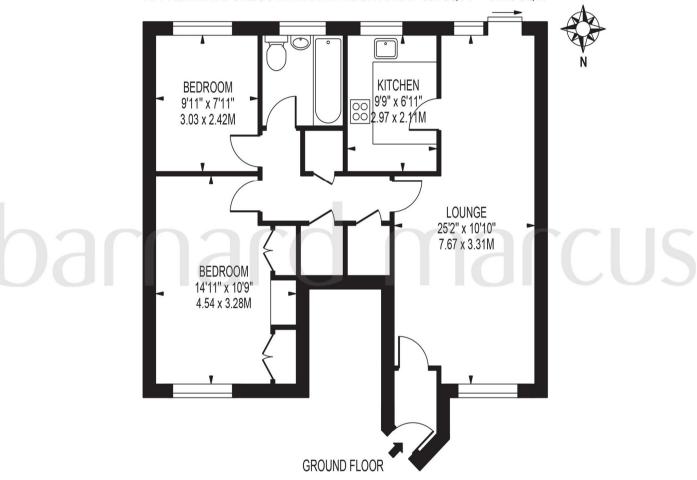

# **SYLVAN ROAD**

APPROXIMATE GROSS INTERNAL FLOOR AREA: 692 SQ FT - 64.25 SQ M

### FOR ILLUSTRATION PURPOSES ONLY

THIS FLOOR PLAN SHOULD BE USED AS A GENERAL OUTLINE FOR GUIDANCE ONLY AND DOES NOT CONSTITUTE IN WHOLE OR IN PART AN OFFER OR CONTRACT.
ANY INTENDING PURCHASER OR LESSEE SHOULD SATISFY THEMSELVES BY INSPECTION, SEARCHES, ENQUIRIES AND FULL SURVEY AS TO THE CORRECTNESS OF EACH STATEMENT.
ANY AREAS, MEASUREMENTS OR DISTANCES QUOTED ARE APPROXIMATE AND SHOULD NOT BE USED TO VALUE A PROPERTY OR BE THE BASIS OF ANY SALE OR LET.