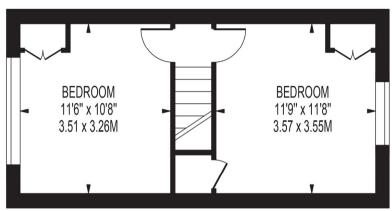

## **SELSDON ROAD**

FIRST FLOOR

#### FOR ILLUSTRATION PURPOSES ONLY

THIS FLOOR PLAN SHOULD BE USED AS A GENERAL OUTLINE FOR GUIDANCE ONLY AND DOES NOT CONSTITUTE IN WHOLE OR IN PART AN OFFER OR CONTRACT.

ANY INTENDING PURCHASER OR LESSEE SHOULD SATISFY THEMSELVES BY INSPECTION, SEARCHES, ENQUIRIES AND FULL SURVEY AS TO THE CORRECTINESS OF EACH STATEMENT.

ANY AREAS, MEASUREMENTS OR DISTANCES QUOTED ARE APPROXIMATE AND SHOULD NOT BE USED TO VALUE A PROPERTY OR BE THE BASIS OF ANY SALE OR LET.

Located within easy distance of South End with its plethora of shops, bars, and restaurants and close to train station, tram link and bus routes. The property boast front reception, kitchen/diner, bathroom, 2 double bedrooms, gas central heating, double glazed windows. Good schools in abundance and offered to the open market with no chain and good order.