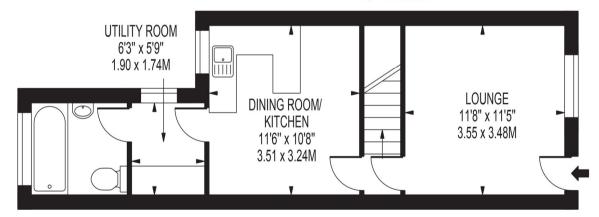

## **SELSDON ROAD**

FIRST FLOOR

### **GROUND FLOOR**

#### FOR ILLUSTRATION PURPOSES ONLY

THIS FLOOR PLAN SHOULD BE USED AS A GENERAL OUTLINE FOR GUIDANCE ONLY AND DOES NOT CONSTITUTE IN WHOLE OR IN PART AN OFFER OR CONTRACT.

ANY INTENDING PURCHASER OR LESSEE SHOULD SATISFY THEMSELVES BY INSPECTION, SEARCHES, ENQUIRIES AND FULL SURVEY AS TO THE CORRECTINESS OF EACH STATEMENT.

ANY AREAS, MEASUREMENTS OR DISTANCES QUOTED ARE APPROXIMATE AND SHOULD NOT BE USED TO VALUE A PROPERTY OR BE THE BASIS OF ANY SALE OR LET.

Located within easy distance of South End with its plethora of shops, bars, and restaurants and close to train station, tram link and bus routes. The property boast front reception, kitchen/diner, bathroom, 2 double bedrooms, gas central heating, double glazed windows. Good schools in abundance and offered to the open market with no chain and good order.