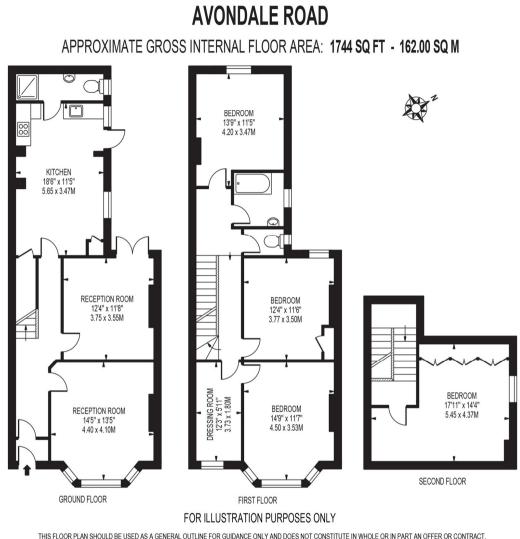

THIS FLOOR PLAN SHOULD BE USED AS A GENERAL OUTLINE FOR GUIDANCE ONLY AND DOES NOT CONSTITUTE IN WHOLE OR IN PART AN OFFER OR CONTRACT. ANY INTENDING PURCHASER OR LESSEE SHOULD SATISFY THEMSELVES BY INSPECTION, SEARCHES, ENQUIRIES AND FULL SURVEY AS TO THE CORRECTNESS OF EACH STATEMENT. ANY AREAS, MEASUREMENTS OR DISTANCES QUOTED ARE APPROXIMATE AND SHOULD NOT BE USED TO VALUE A PROPERTY OR BE THE BASIS OF ANY SALE OR LET.

A lovely example of the 5 bed Victorian semidetached family house arranged over three levels and offered to the open market with no upward chain. The property resides in ever popular Avondale Road within close proximity of South Croydon station, bus routes and excellent schools from Whitgift, Cumnor, Harris Academy and many more. The property has been in the present family for over 40 years and now the reigns need to be passed to another family looking to enjoy the house and its locale like the family selling. The house comprises of front and rear garden and occupies the end position of the road adjacent to Marlborough Road offering great scope to extend if required. Garage to side, Hallway entrance leads to 2 reception rooms and large kitchen/diner and downstairs cloakroom. First floor has three double bedrooms with family bathroom and further two bedrooms on 2nd floor and will measure approx. 2000 sqft. Gas central heating, double glazing and in good decorative order, this property is the perfect vehicle for the growing family.