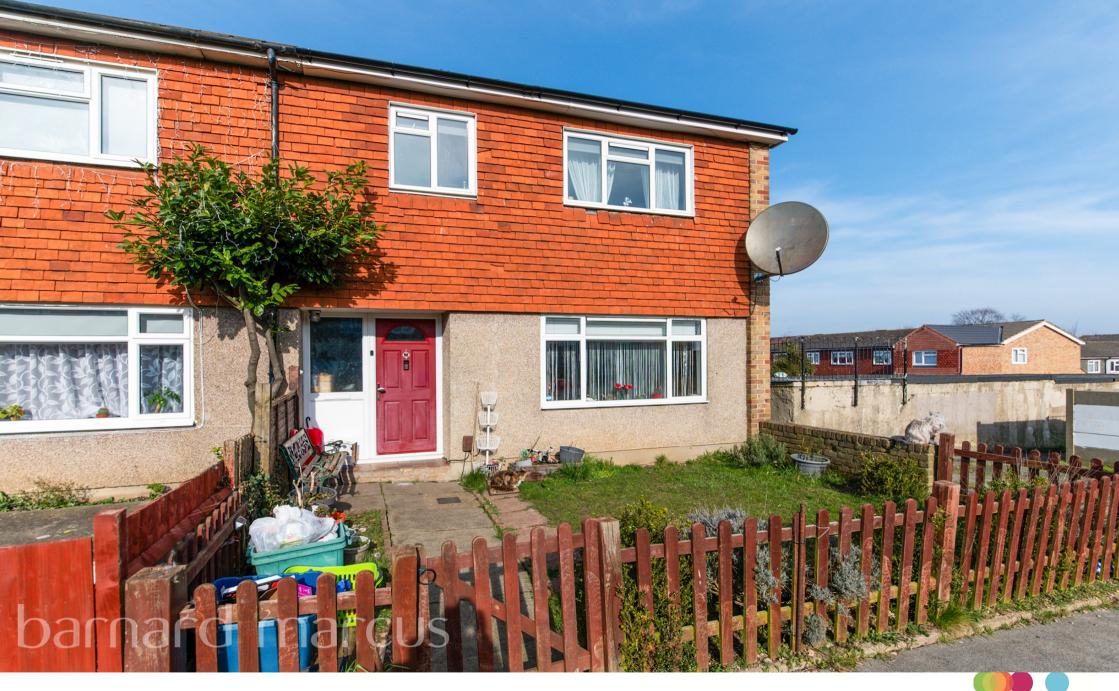

# **Elmside, New Addington Croydon**

A 3 bed terraced family house with front/rear garden and located in the green surrounds of New Addington. A 3 bed terraced family house with front/rear garden and located in the green surrounds of New Addington. Locality served by shops, bars and restaurants, good schools, tram link and bus routes. The property comprises of entrance hallway, reception room, dining room, kitchen, downstairs toilet, 3 beds, family bathroom and offered to the open market with no upward chain.

# **Elmside, New Addington Croydon**

- Front and rear gardens
- · Close to bars, shops and restaurants
- Close to good schools
- Good transport links
- No upward chain

Tenure: Freehold EPC Rating: D

£350,000