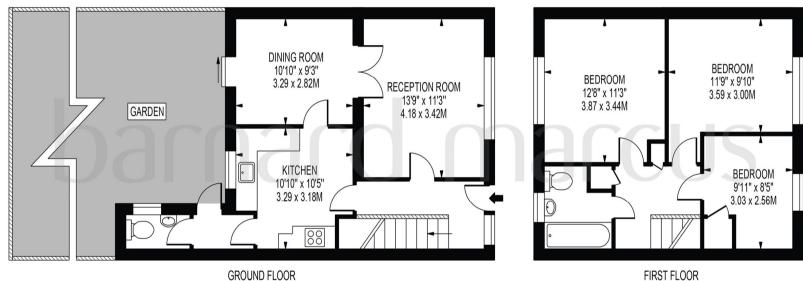

**ELMSIDE**APPROXIMATE GROSS INTERNAL FLOOR AREA: 949 SQ FT - 88.16 SQ M

FOR ILLUSTRATION PURPOSES ONLY

THIS FLOOR PLAN SHOULD BE USED AS A GENERAL OUTLINE FOR GUIDANCE ONLY AND DOES NOT CONSTITUTE IN WHOLE OR IN PART AN OFFER OR CONTRACT.
ANY INTENDING PURCHASER OR LESSEE SHOULD SATISFY THEMSELVES BY INSPECTION, SEARCHES, ENQUIRIES AND FULL SURVEY AS TO THE CORRECTNESS OF EACH STATEMENT.
ANY AREAS, MEASUREMENTS OR DISTANCES QUOTED ARE APPROXIMATE AND SHOULD NOT BE USED TO VALUE A PROPERTY OR BE THE BASIS OF ANY SALE OR LET.